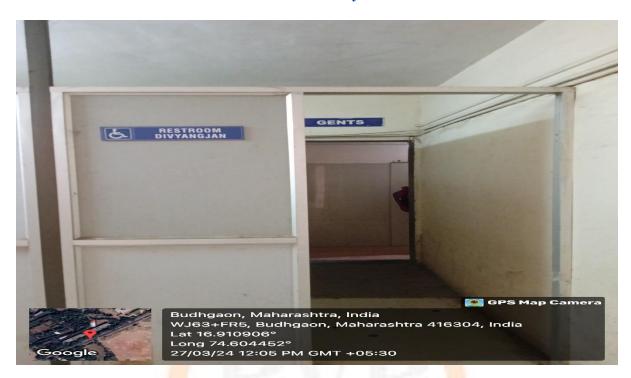

#### CRITERION VII – INSTITUTIONAL VALUES AND BEST PRACTICES

- 7.1 Institutional Values and Social Responsibilities
- 7.1.7 The Institution has disabled-friendly, barrier free environment
  - 1. Built environment with ramps/lifts for easy access to classrooms.
  - 2. Disabled-friendly washrooms
  - 3. Signage including tactile path, lights, display boards and signposts
  - 4. Assistive technology and facilities for persons with disabilities (Divyangjan) accessible website, screen-reading software, mechanized equipment
  - 5. Provision for enquiry and information: Human assistance, reader, scribe, soft copies of reading material, screen reading
- A. Any 4 or all of the above
- B. Any 3 of the above
- C. Any 2 of the above
- D. Any 1 of the above
- E. None of the above