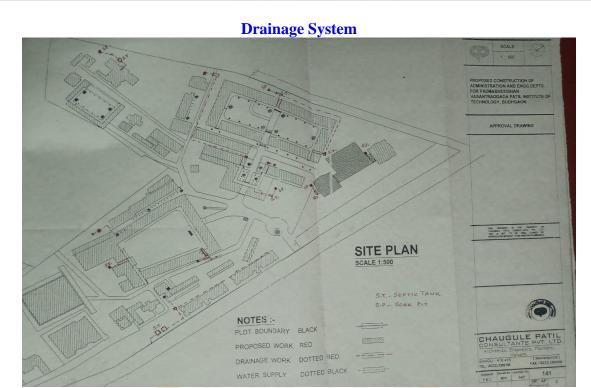

#### NOTE ON DRAINAGE SYSTEM IN THE CAMPUS

The sewage disposal in the campus is done by septic tank system. Adjacent to every toilet block septic tank of adequate capacity is provided. The effluent of the septic tank is fed to the soak pit. The grey water (Bath Room Waste water) is collected in a separate tank which is supplied to the trees and plants in the campus through a pipe line network.