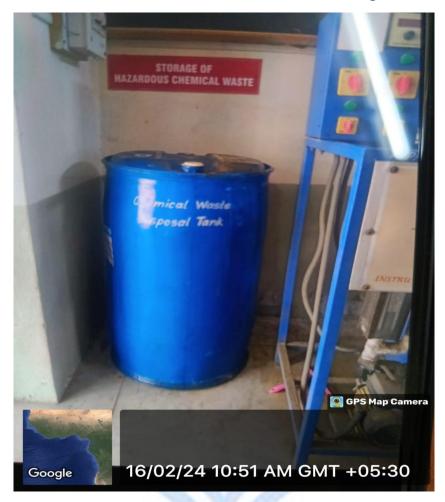

**Solid waste management** 

Liquid waste management

**Biomedical waste management** 

E-waste management

Waste recycling system

Hazardous chemicals and radioactive waste management

Option Selected - Any 4 of the above