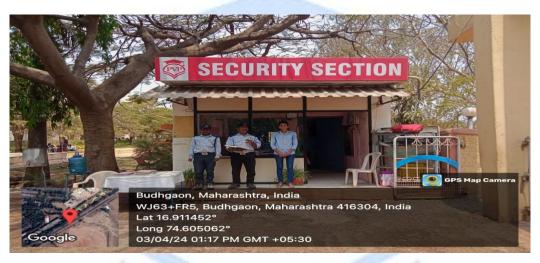

Dr. V. P. SHETKARI SHIKSHAN MANDAL'S

Office: (0233): 2366246

2366397, 2366398 Fax: 2366185



### PADMABHOOSHAN VASANTRAODADA PATIL INSTITUTE OF TECHNOLOGY, BUDHGAON (SANGLI)







#### **NAAC**

### **AQAR 2023 - 2024**

#### CRITERION VII - INSTITUTIONAL VALUES AND BEST PRACTICES

- 7.1 Institutional Values and Social Responsibilities
- 7.1.1 Measures initiated by the Institution for the promotion of gender equity during the year

#### **SECURITY CABIN**





Dr. V. P. SHETKARI SHIKSHAN MANDAL'S

# PADMABHOOSHAN VASANTRAODADA PATIL INSTITUTE OF TECHNOLOGY, BUDHGAON (SANGLI)



TAL. MIRAJ, DIST. SANGLI - 416 304 STATE: MAHARASHTRA (INDIA).

APPROVED BY AICTE NEW DELHI & RECOGNIZED BY GOVERNMENT OF MAHARASHTRA, AFFILIATED TO D.BATU LONERE







Dr. V. P. SHETKARI SHIKSHAN MANDAL'S

### PADMABHOOSHAN VASANTRAODADA PATIL INSTITUTE OF TECHNOLOGY, BUDHGAON (SANGLI)



DEGREE WING [EN - 6269]

TAL. MIRAJ, DIST. SANGLI - 416 304 STATE: MAHARASHTRA (INDIA).

APPROVED BY AICTE NEW DELHI & RECOGNIZED BY GOVERNMENT OF MAHARASHTRA, AFFILIATED TO D.BATU LONERE





Dr. V. P. SHETKARI SHIKSHAN MANDAL'S

Office: (0233): 2366246 2366397, 2366398 Fax: 2366185

# PADMABHOOSHAN VASANTRAODADA PATIL INSTITUTE OF TECHNOLOGY, BUDHGAON (SANGLI)



TAL. MIRAJ, DIST