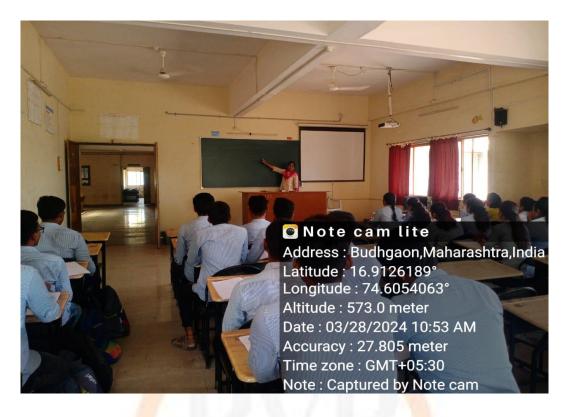

### **Mechanical Engineering**

Classroom C-6

Dr. V. P. SHETKARI SHIKSHAN MANDAL'S