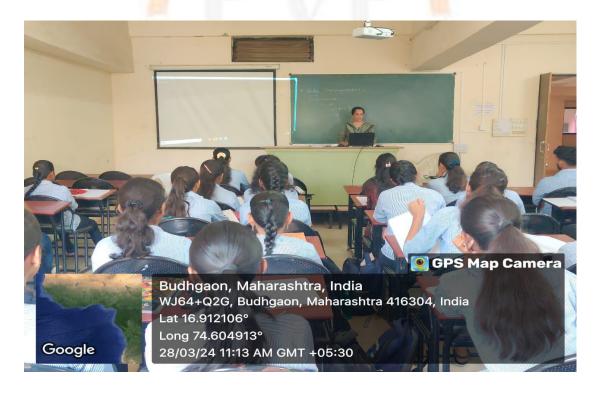

HIKSHAN MANDAL'S

# PADMABHOOSHAN VASANTRAODADA PATIL INSTITUTE OF TECHNOLOGY, BUDHGAON (SANGLI)



TAL. MIRAJ, DIST. SANGLI - 416 304 STATE: MAHARASHTRA (INDIA).



Fax: 2366185

Office: (0233): 2366246 2366397, 2366398

APPROVED BY AICTE NEW DELHI & RECOGNIZED BY GOVERNMENT OF MAHARASHTRA, AFFILIATED TO D.BATU LONERE

#### Classroom C-26



#### Seminar room



Office: (0233): 2366246 2366397, 2366398 Fax: 2366185

#### Dr. V. P. SHETKARI SHIKSHAN MANDAL'S



### PADMABHOOSHAN VASANTRAODADA PATIL INSTITUTE OF TECHNOLOGY, BUDHGAON (SANGLI)



DEGREE WING [EN - 6269] ●

TAL. MIRAJ, DIST. SANGLI - 416 304 STATE : MAHARASHTRA (INDIA).

APPROVED BY AICTE NEW DELHI & RECOGNIZED BY GOVERNMENT OF MAHARASHTRA, AFFILIATED TO D.BATU LONERE

### **Computer science Engineering**



Classroom 2- C-2



Dr. V. P. SHETKARI SHIKSHAN MANDAL'S



### PADMABHOOSHAN VASANTRAODADA PATIL INSTITUTE OF TECHNOLOGY, BUDHGAON (SANGLI)



Office: (0233): 2366246 2366397, 2366398

DEGREE WING [EN - 6269] ●

TAL. MIRAJ, DIST. SANGLI - 416 304 STATE : MAHARASHTRA (INDIA).

APPROVED BY AICTE NEW DELHI & RECOGNIZED BY GOVERNMENT OF MAHARASHTRA, AFFILIATED TO D.BATU LONERE

#### Classroom 3- C-27



### Classroom 4- C-28



Office: (0233): 2366246 2366397, 2366398 Fax: 2366185



#### Dr. V. P. SHETKARI SHIKSHAN MANDAL'S

# PADMABHOOSHAN VASANTRAODADA PATIL INSTITUTE OF TECHNOLOGY, BUDHGAON (SANGLI)



TAL. MIRAJ, DIST. SANGLI - 416 304 STATE: MAHARASHTRA (INDIA).



### 2. Seminar Room- with Smart Board



Dr. V. P. SHETKARI SHIKSHAN MANDAL'S

# PADMABHOOSHAN VASANTRAODADA PATIL INSTITUTE OF TECHNOLOGY, B