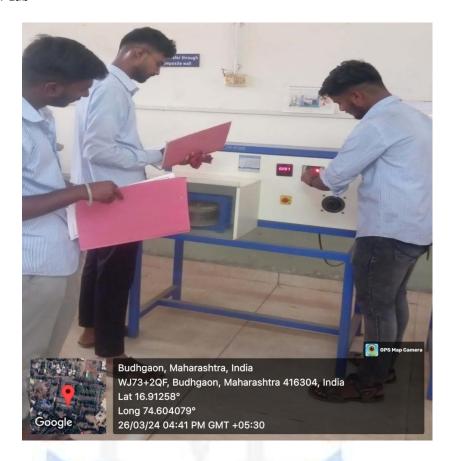

#### 6. Laboratory

Auto Mobile Lab

Mechatronic Lab

Dr. V. P. SHETKARI SHIKSHAN MANDAL'S

TAL. MIRAJ, DIST. SANGLI - 416 304 STATE: MAHARASHTRA (INDIA).

I.C. Engine Lab

Dr. V. P. SHETKARI SHIKSHAN MANDAL'S