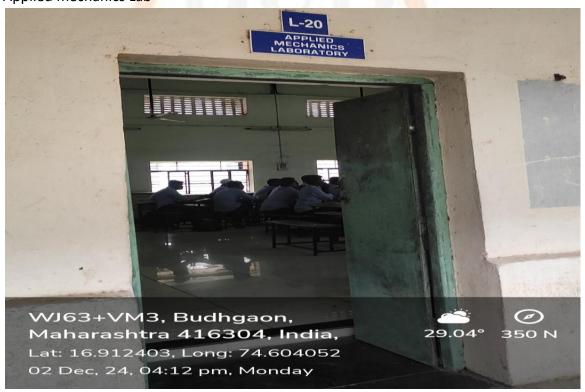

6185

Dr. V. P. SHETKARI SHIKSHAN MANDAL'S



### PADMABHOOSHAN VASANTRAODADA PATIL INSTITUTE OF TECHNOLOGY, BUDHGAON (SANGLI)



DEGREE WING [EN - 6269]

TAL. MIRAJ, DIST. SANGLI - 416 304 STATE : MAHARASHTRA (INDIA).

APPROVED BY AICTE NEW DELHI & RECOGNIZED BY GOVERNMENT OF MAHARASHTRA, AFFILIATED TO D.BATU LONERE

- 5. Department Library
- 6. Laboratory
  - Fluid Machine Lab



Environmental Lab



Dr. V. P. SHETKARI SHIKSHAN MANDAL'S

# PADMABHOOSHAN VASANTRAODADA PATIL INSTITUTE OF TECHNOLOGY, BUDHGAON (SANGLI)



TAL. MIRAJ, DIST. SANGLI - 416 304 STATE: MAHARASHTRA (INDIA).



Fax: 2366185

Office: (0233): 2366246 2366397, 2366398

APPROVED BY AICTE NEW DELHI & RECOGNIZED BY GOVERNMENT OF MAHARASHTRA, AFFILIATED TO D.BATU LONERE

#### Geotechnical lab



### Applied mechanics Lab



Dr. V. P. SHETKARI SHIKSHAN MANDAL'S

# PADMABHOOSHAN VASANTRAODADA PATIL INSTITUTE OF TECHNOLOGY, BUDHGAON (SANGLI)



TAL. MIRAJ, DIST. SANGLI - 416 304 STATE: MAHARASHTRA (INDIA).



Fax: 2366185

Office: (0233): 2366246 2366397, 2366398

APPROVED BY AICTE NEW DELHI & RECOGNIZED BY GOVERNMENT OF MAHARASHTRA, AFFILIATED TO D.BATU LONERE

### Material Testing Lab



### Transportation Lab



Dr. V. P. SHETKARI SHIKSHAN MANDAL'S

# PADMABHOOSHAN VASANTRAODADA PATIL INSTITUTE OF TECHNOLOGY, BUDHGAON (SANGLI)



TAL. MIRAJ, DIST. SANGLI - 416 304 STATE: MAHARASHTRA (INDIA).



Fax: 2366185

Office: (0233): 2366246 2366397, 2366398

APPROVED BY AICTE NEW DELHI & RECOGNIZED BY GOVERNMENT OF MAHARASHTRA, AFFILIATED TO D.BATU LONERE

#### CT Lab



Testing Consultancy Section



Dr. V. P. SHET