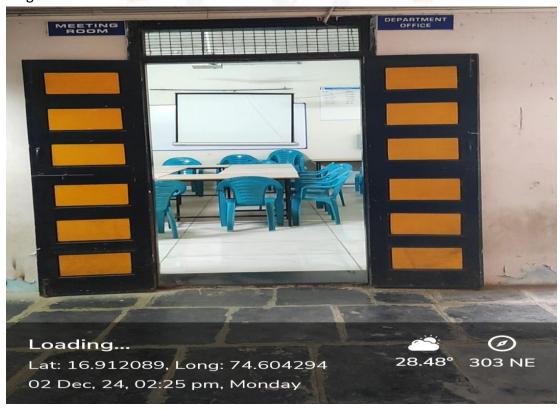

ax: 2366185

Office: (0233): 2366246 2366397, 2366398

APPROVED BY AICTE NEW DELHI & RECOGNIZED BY GOVERNMENT OF MAHARASHTRA, AFFILIATED TO D.BATU LONERE

#### CT Lab



Testing Consultancy Section



Dr. V. P. SHETKARI SHIKSHAN MANDAL'S

# PADMABHOOSHAN VASANTRAODADA PATIL INSTITUTE OF TECHNOLOGY, BUDHGAON (SANGLI)



TAL. MIRAJ, DIST. SANGLI - 416 304 STATE: MAHARASHTRA (INDIA).

2

Office: (0233): 2366246 2366397, 2366398

APPROVED BY AICTE NEW DELHI & RECOGNIZED BY GOVERNMENT OF MAHARASHTRA, AFFILIATED TO D.BATU LONERE

### Computer Lab



### 7. Seminar Hall



Office: (0233): 2366246 2366397, 2366398 Fax: 2366185



Dr. V. P. SHETKARI SHIKSHAN MANDAL'S

# PADMABHOOSHAN VASANTRAODADA PATIL INSTITUTE OF TECHNOLOGY, BUDHGAON (SANGLI)







#### 8. P G classroom



### 9. Meeting Hall



Office: (0233): 2366246 2366397, 2366398 Fax: 2366185



#### Dr. V. P. SHETKARI SHIKSHAN MANDAL'S

# PADMABHOOSHAN VASANTRAODADA PATIL INSTITUTE OF TECHNOLOGY, BUDHGAON (SANGLI)







### 10. Drawing Hall



Dr. V. P. SHETKARI SHIKSHAN MANDAL'S

Office: (0233): 2366246 2366397, 2366398





TAL. MIRAJ, DIST. SANGLI - 416 304 STATE: MAHARASHTRA (INDIA).



### **Electronics and Computer Engineering**

1. Classroom





Office: (0233): 2366246 2366397, 2366398 Fax: 2366185



### Dr. V. P. SHETKARI SHIKSHAN MANDAL'S

### PADMABHOOSHAN VASANTRAODADA PATIL INSTITUTE OF TECHNOLOGY, BUDHGAON (SANGLI)



TAL. MIRAJ, DIST. SANGLI - 416 304 STATE: MAHARASHTRA (INDIA).

APPROVED BY AICTE NEW DELHI & RECOGNIZED BY GOVERNMENT OF MAHARASHTRA, AFFILIATED TO D.BATU LONERE

#### 2. Tutorial Room



##