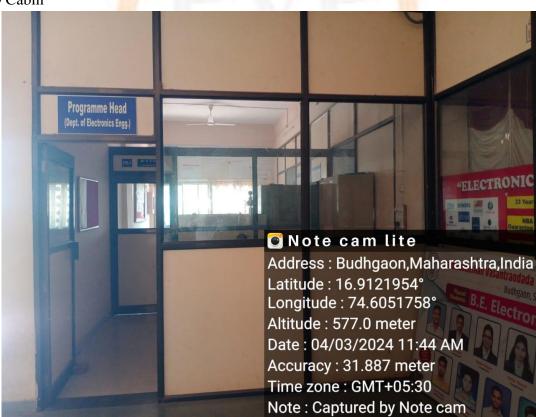

: 2366246 2366397, 2366398 Fax: 2366185



#### Dr. V. P. SHETKARI SHIKSHAN MANDAL'S

# PADMABHOOSHAN VASANTRAODADA PATIL INSTITUTE OF TECHNOLOGY, BUDHGAON (SANGLI)







### 10. Drawing Hall



Dr. V. P. SHETKARI SHIKSHAN MANDAL'S

Office: (0233): 2366246 2366397, 2366398





TAL. MIRAJ, DIST. SANGLI - 416 304 STATE: MAHARASHTRA (INDIA).



### **Electronics and Computer Engineering**

1. Classroom





Office: (0233): 2366246 2366397, 2366398 Fax: 2366185



### Dr. V. P. SHETKARI SHIKSHAN MANDAL'S

### PADMABHOOSHAN VASANTRAODADA PATIL INSTITUTE OF TECHNOLOGY, BUDHGAON (SANGLI)



TAL. MIRAJ, DIST. SANGLI - 416 304 STATE: MAHARASHTRA (INDIA).

APPROVED BY AICTE NEW DELHI & RECOGNIZED BY GOVERNMENT OF MAHARASHTRA, AFFILIATED TO D.BATU LONERE

#### 2. Tutorial Room



### 3. HOD Cabin



Dr. V. P. SHETKARI SHIKSHAN MANDAL'S



### PADMABHOOSHAN VASANTRAODADA PATIL INSTITUTE OF TECHNOLOGY, BUDHGAON (SANGLI)



Office: (0233): 2366246 2366397, 2366398

DEGREE WING [EN - 6269] ●

TAL. MIRAJ, DIST. SANGLI - 416 304 STATE : MAHARASHTRA (INDIA).

APPROVED BY AICTE NEW DELHI & RECOGNIZED BY GOVERNMENT OF MAHARASHTRA, AFFILIATED TO D.BATU LONERE

### 4. Faculty room



### 5. Department Library



Dr. V. P. SHETKARI SHIKSHAN MANDAL'S

# PADMABHOOSHAN VASANTRAODADA PATIL INSTITUTE OF TECHNOLOGY, BUDHGAON (SANGLI)



TAL. MIRAJ, DIST. SANGLI - 416 304 STATE : MAHARASHTRA (INDIA).

APPROVED BY AICTE NEW DELHI & RECOGNIZED BY GOVERNMENT OF MAHARASHTRA, AFFILIATED TO D.BATU LONERE



Office: (0233): 2366246

2366397, 2366398

Fax: 2366185

6. Laboratory





Office: (0233): 2366246 2