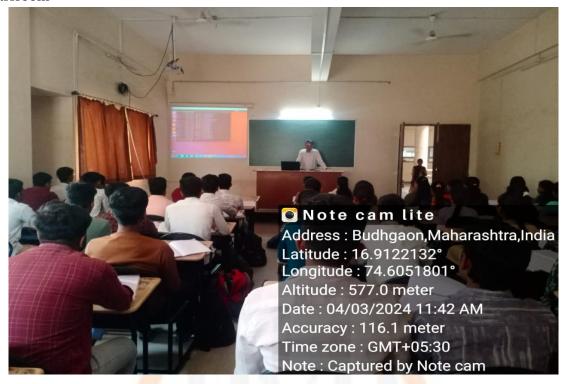

366398

APPROVED BY AICTE NEW DELHI & RECOGNIZED BY GOVERNMENT OF MAHARASHTRA, AFFILIATED TO D.BATU LONERE

### Computer Lab



### 7. Seminar Hall



Office: (0233): 2366246 2366397, 2366398 Fax: 2366185



Dr. V. P. SHETKARI SHIKSHAN MANDAL'S

# PADMABHOOSHAN VASANTRAODADA PATIL INSTITUTE OF TECHNOLOGY, BUDHGAON (SANGLI)







#### 8. P G classroom



### 9. Meeting Hall



Office: (0233): 2366246 2366397, 2366398 Fax: 2366185



#### Dr. V. P. SHETKARI SHIKSHAN MANDAL'S

# PADMABHOOSHAN VASANTRAODADA PATIL INSTITUTE OF TECHNOLOGY, BUDHGAON (SANGLI)







### 10. Drawing Hall



Dr. V. P. SHETKARI SHIKSHAN MANDAL'S

Office: (0233): 2366246 2366397, 2366398





TAL. MIRAJ, DIST. SANGLI - 416 304 STATE: MAHARASHTRA (INDIA).



### **Electronics and Computer Engineering**

1. Classroom





Office: (0233): 2366246 2366397, 2366398 Fax: 2366185



### Dr. V. P. SHETKARI SHIKSHAN MANDAL'S

### PADMABHOOSHAN VASANTRAODADA PATIL INSTITUTE OF TECHNOLOGY, BUDHGAON (SANGLI)



TAL. MIRAJ, DIST. SANGLI - 416 304 STATE: MAHARASHTRA (INDIA).

APPROVED BY AICTE NEW DELHI & RECOGNIZED BY GOVERNMENT OF MAHARASHTRA, AFFILIATED TO D.BATU LONERE

#### 2. Tutorial Room



### 3. HOD Cabin



Dr. V. P. SHETKARI SHIKSHAN MANDAL'S



### PADMABHOOSHAN VASANTRAODADA PATIL INSTITUTE OF TECHNOLOGY, BUDHGAON (SANGLI)



Office: (0233): 2366246 2366397, 2366398

DEGREE WING [EN - 6269] ●

TAL. MIRAJ, DIST. SANGLI - 416 304 STATE : MAHARASHTRA (INDIA).

APPROVED BY AICTE NEW DELHI & RECOGNIZED BY GOVERNMENT OF MAHARASHTRA, AFFILIATED TO D.BATU LONERE

### 4. Faculty room



### 5. Department Libra