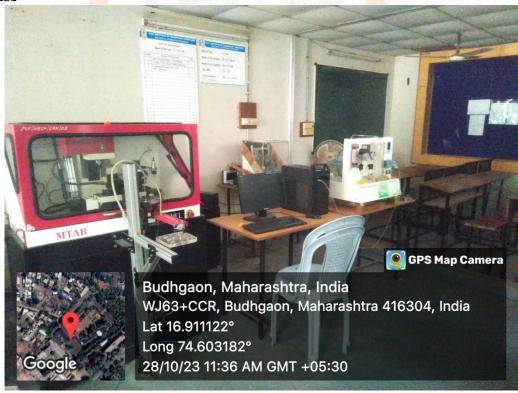

MIRAJ, DIST. SANGLI - 416 304 STATE: MAHARASHTRA (INDIA).



I.C. Engine Lab



Dr. V. P. SHETKARI SHIKSHAN MANDAL'S

# PADMABHOOSHAN VASANTRAODADA PATIL INSTITUTE OF TECHNOLOGY, BUDHGAON (SANGLI)



TAL. MIRAJ, DIST. SANGLI - 416 304 STATE : MAHARASHTRA (INDIA).

APPROVED BY AICTE NEW DELHI & RECOGNIZED BY GOVERNMENT OF MAHARASHTRA, AFFILIATED TO D.BATU LONERE



Office: (0233): 2366246 2366397, 2366398



#### RAC Lab



Dr. V. P. SHETKARI SHIKSHAN MANDAL'S

# PADMABHOOSHAN VASANTRAODADA PATIL INSTITUTE OF TECHNOLOGY, BUDHGAON (SANGLI)



TAL. MIRAJ, DIST. SANGLI - 416 304 STATE: MAHARASHTRA (INDIA).

Office: (0233): 2366246 2366397, 2366398

APPROVED BY AICTE NEW DELHI & RECOGNIZED BY GOVERNMENT OF MAHARASHTRA, AFFILIATED TO D.BATU LONERE

#### Fluid Mechanics Lab



#### CAD CAM Lab



Dr. V. P. SHETKARI SHIKSHAN MANDAL'S

### PADMABHOOSHAN VASANTRAODADA PATIL INSTITUTE OF TECHNOLOGY, BUDHGAON (SANGLI)



TAL. MIRAJ, DIST. SANGLI - 416 304 STATE: MAHARASHTRA (INDIA).



Office: (0233): 2366246 2366397, 2366398

Thermodynamics Lab



Metrology and Quality Control Lab



Office: (0233): 2366246 2366397, 2366398 Fax: 2366185



#### Dr. V. P. SHETKARI SHIKSHAN MANDAL'S

### PADMABHOOSHAN VASANTRAODADA PATIL INSTITUTE OF TECHNOLOGY, BUDHGAON (SANGLI)



TAL. MIRAJ, DIST. SANGLI - 416 304 STATE: MAHARASHTRA (INDIA).



#### 7. Seminar room



#### 8. P G Classroom



Dr. V. P. SHETKARI SHIKSHAN MANDAL'S

Office: (0233): 2366246 2366397, 2366398

Fax: 2366185

# PADMABHOOSHAN VASANTRAODADA PATIL INSTITUTE OF TECHNOLOGY, BUDHGAON (SANGLI)



TAL. MIRAJ, DIST. SANGLI - 416 304