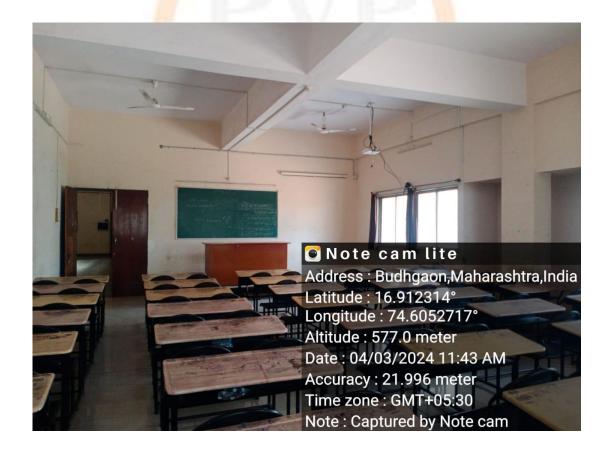

6398

APPROVED BY AICTE NEW DELHI & RECOGNIZED BY GOVERNMENT OF MAHARASHTRA, AFFILIATED TO D.BATU LONERE

### Computer Lab



### 7. Seminar Hall



Office: (0233): 2366246 2366397, 2366398 Fax: 2366185



Dr. V. P. SHETKARI SHIKSHAN MANDAL'S

# PADMABHOOSHAN VASANTRAODADA PATIL INSTITUTE OF TECHNOLOGY, BUDHGAON (SANGLI)







#### 8. P G classroom



### 9. Meeting Hall



Office: (0233): 2366246 2366397, 2366398 Fax: 2366185



#### Dr. V. P. SHETKARI SHIKSHAN MANDAL'S

# PADMABHOOSHAN VASANTRAODADA PATIL INSTITUTE OF TECHNOLOGY, BUDHGAON (SANGLI)







### 10. Drawing Hall



Dr. V. P. SHETKARI SHIKSHAN MANDAL'S

Office: (0233): 2366246 2366397, 2366398





TAL. MIRAJ, DIST. SANGLI - 416 304 STATE: MAHARASHTRA (INDIA).



### **Electronics and Computer Engineering**

1. Classroom





Office: (0233): 2366246 2366397, 2366398 Fax: 2366185



### Dr. V. P. SHETKARI SHIKSHAN MANDAL'S

### PADMABHOOSHAN VASANTRAODADA PATIL INSTITUTE OF TECHNOLOGY, BUDHGAON (SANGLI)



TAL. MIRAJ, DIST. SANGLI - 416 304 STATE: MAHARASHTRA (INDIA).

APPROVED BY AICTE NEW DELHI & RECOGNIZED BY GOVERNMENT OF MAHARASHTRA, AFFILIATED TO D.BATU LONERE

#### 2. Tutorial Room



### 3. HOD Cabin



Dr. V. P. SHETKARI SHIKSHAN MANDAL'S



### PADMABHOOSHAN VASANTRAODADA PATIL INSTITUTE OF TECHNOLOGY, BUDHGAON (SANGLI)



Office: (0233): 2366246 2366397, 2366398

DEGREE WING [EN - 6269] ●

TAL. MIRAJ, DIST. SANGLI - 416 304 STATE : MAHARASHTRA (INDIA).

APPROVED BY AICTE NEW DELHI & RECOGNIZED BY GOVERNMENT OF MAHARASHTRA, AFFILIATED TO D.BATU LONERE

### 4. Faculty room



### 5. Department Library