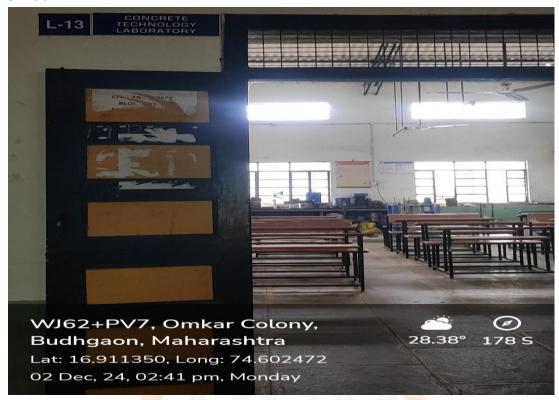

Geotechnical lab



### Applied mechanics Lab



Dr. V. P. SHETKARI SHIKSHAN MANDAL'S

# PADMABHOOSHAN VASANTRAODADA PATIL INSTITUTE OF TECHNOLOGY, BUDHGAON (SANGLI)



TAL. MIRAJ, DIST. SANGLI - 416 304 STATE: MAHARASHTRA (INDIA).



Fax: 2366185

Office: (0233): 2366246 2366397, 2366398

APPROVED BY AICTE NEW DELHI & RECOGNIZED BY GOVERNMENT OF MAHARASHTRA, AFFILIATED TO D.BATU LONERE

### Material Testing Lab



### Transportation Lab



Dr. V. P. SHETKARI SHIKSHAN MANDAL'S

# PADMABHOOSHAN VASANTRAODADA PATIL INSTITUTE OF TECHNOLOGY, BUDHGAON (SANGLI)



TAL. MIRAJ, DIST. SANGLI - 416 304 STATE: MAHARASHTRA (INDIA).



Fax: 2366185

Office: (0233): 2366246 2366397, 2366398

APPROVED BY AICTE NEW DELHI & RECOGNIZED BY GOVERNMENT OF MAHARASHTRA, AFFILIATED TO D.BATU LONERE

#### CT Lab



Testing Consultancy Section



Dr. V. P. SHETKARI SHIKSHAN MANDAL'S

# PADMABHOOSHAN VASANTRAODADA PATIL INSTITUTE OF TECHNOLOGY, BUDHGAON (SANGLI)



TAL. MIRAJ, DIST. SANGLI - 416 304 STATE: MAHARASHTRA (INDIA).

2

Office: (0233): 2366246 2366397, 2366398

APPROVED BY AICTE NEW DELHI & RECOGNIZED BY GOVERNMENT OF MAHARASHTRA, AFFILIATED TO D.BATU LONERE

### Computer Lab



### 7. Seminar Hall



Office: (0233): 2366246 2366397, 2366398 Fax: 2366185



Dr. V. P. SHETKARI SHIKSHAN MANDAL'S

# PADMABHOOSHAN VASANTRAODADA PATIL INSTITUTE OF TECHNOLOGY, BUDHGAON (SANGLI)







#### 8. P G classroom



### 9. Meeting Hall



Office: (0233): 2366246 2366397, 2366398 Fax: 2366185



#### Dr. V. P. SHETKARI SHIKSHAN MANDAL'S

# PADMABHOOSHAN VASANTRAODADA PATIL INSTITUTE OF TECHNOLOGY, BUDHG