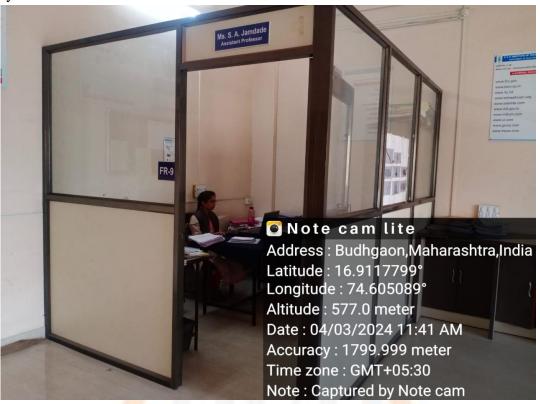

neering**

1. Classroom





Office: (0233): 2366246 2366397, 2366398 Fax: 2366185



### Dr. V. P. SHETKARI SHIKSHAN MANDAL'S

### PADMABHOOSHAN VASANTRAODADA PATIL INSTITUTE OF TECHNOLOGY, BUDHGAON (SANGLI)



TAL. MIRAJ, DIST. SANGLI - 416 304 STATE: MAHARASHTRA (INDIA).

APPROVED BY AICTE NEW DELHI & RECOGNIZED BY GOVERNMENT OF MAHARASHTRA, AFFILIATED TO D.BATU LONERE

#### 2. Tutorial Room



### 3. HOD Cabin



Dr. V. P. SHETKARI SHIKSHAN MANDAL'S



### PADMABHOOSHAN VASANTRAODADA PATIL INSTITUTE OF TECHNOLOGY, BUDHGAON (SANGLI)



Office: (0233): 2366246 2366397, 2366398

DEGREE WING [EN - 6269] ●

TAL. MIRAJ, DIST. SANGLI - 416 304 STATE : MAHARASHTRA (INDIA).

APPROVED BY AICTE NEW DELHI & RECOGNIZED BY GOVERNMENT OF MAHARASHTRA, AFFILIATED TO D.BATU LONERE

### 4. Faculty room



### 5. Department Library



Dr. V. P. SHETKARI SHIKSHAN MANDAL'S

# PADMABHOOSHAN VASANTRAODADA PATIL INSTITUTE OF TECHNOLOGY, BUDHGAON (SANGLI)



TAL. MIRAJ, DIST. SANGLI - 416 304 STATE : MAHARASHTRA (INDIA).

APPROVED BY AICTE NEW DELHI & RECOGNIZED BY GOVERNMENT OF MAHARASHTRA, AFFILIATED TO D.BATU LONERE



Office: (0233): 2366246

2366397, 2366398

Fax: 2366185

6. Laboratory





Office: (0233): 2366246 2366397, 2366398 Fax: 2366185



#### Dr. V. P. SHETKARI SHIKSHAN MANDAL'S

# PADMABHOOSHAN VASANTRAODADA PATIL INSTITUTE OF TECHNOLOGY, BUDHGAON (SANGLI)



TAL. MIRAJ, DIST. SANGLI - 416 304 STATE: MAHARASHTRA (INDIA).



### 7. Seminar Room





Dr. V. P. SHETKARI SHIKSHAN MANDAL'S





Fax: 2366185

Office: (0233): 2366246 2366397, 2366398



TAL. MIRAJ, DIST. SANGLI - 416 30