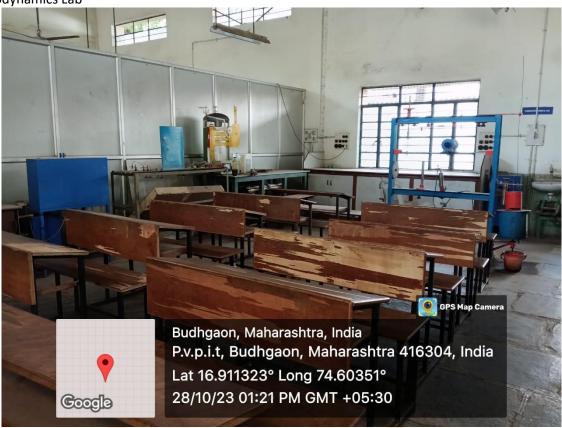

### PADMABHOOSHAN VASANTRAODADA PATIL INSTITUTE OF TECHNOLOGY, BUDHGAON (SANGLI)

TAL. MIRAJ, DIST. SANGLI - 416 304 STATE: MAHARASHTRA (INDIA).

Office: (0233): 2366246 2366397, 2366398

Thermodynamics Lab