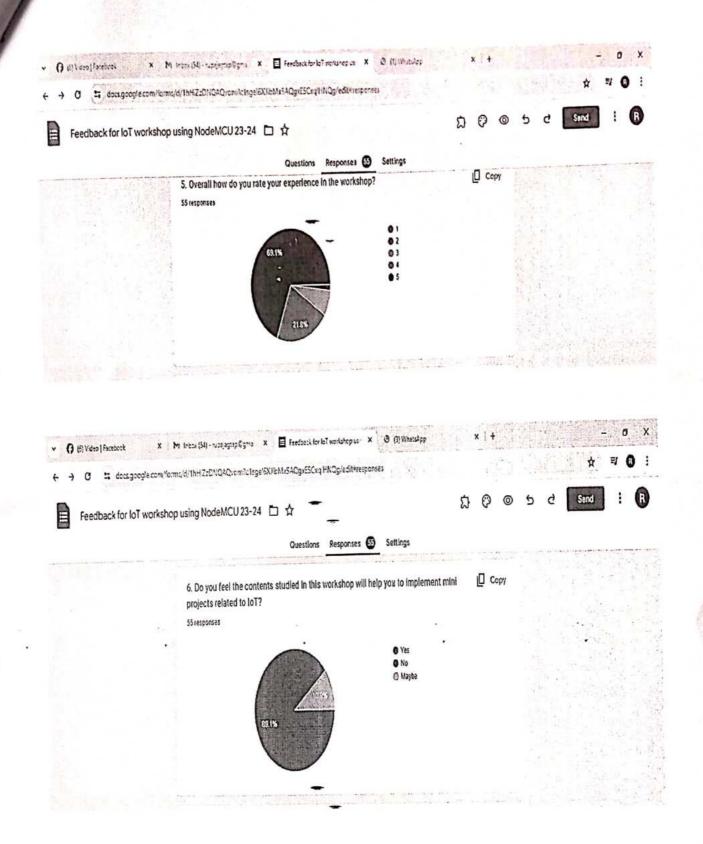

# or Registration

Prof. A.A. Kusanalc

8007210702 Prof. A.K.Salunkhe 9325639441 Contact- Prof. S.M.Patil

Link for registration:

Registration fees: Rs. 200/https://formx.c/c/3.

Google Pay" On Mobile no 8308101423 Pay Through

After registration please Date of registration: 104

Link to join whats hat, what