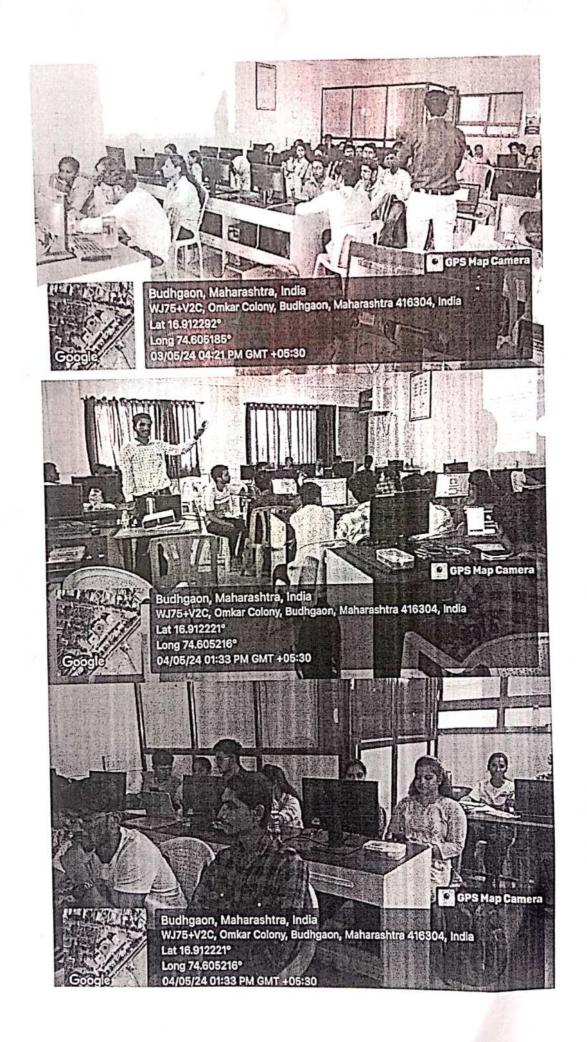

# Schedule of one Week online FDP "Advances in Civil Engineering"

| Date                 | Morning Session<br>10:30am to 12:30 pm                        | Evening Session<br>01:30 pm to 03:30 pm                                                 | 4.00 pm to 5.00 pm |
|----------------------|---------------------------------------------------------------|-----------------------------------------------------------------------------------------|--------------------|
| 22/07/2024<br>Monday | Dr.S.B.Kadam<br>Associate Professor, W.C.E.Sangli.            | Er.Nikhil Kamble CEO Environment and Civil Engineering Solution, Analyst-CCC, Abu Dhabi | Feedback           |
|                      | Topic: Health Monitoring of Bridges.                          | Topic: Life Cycle Assessment                                                            |                    |
| 23/07/2024           | Er.Swapnil Kulkarni<br>CEO, Magic Prints Sangli               | Er.Salim Mulla<br>Engineer, NYATI group Pune                                            |                    |
| Tuesday              | Topic: Product Development with 3D<br>Technology.             | Topic: Advance Construction Technology.                                                 | Feedback           |
| 24/07/2024           | Er. Satish Kamane<br>Founder, PINAKA Consultancy              | Er.Sanjeev Vhora<br>Founder, Shree Dhanmala Construction Sangli                         |                    |
| Wednesday            | Topic: Structural Audit and NDT.                              | Topic: Infrastructure Development and Road Construction.                                | Feedback           |
| 25/07/2024           | Er. Prassanna Kulkarni<br>Member, Spandan Pratishthan, Sangli | Dr.S.M.Shiyekar<br>Professor, Civil Engineering Dept., D.Y.Patil COE Akurdi, Pune       | Feedback           |
| Thursday             | Topic: Sustainable Housing.                                   | Topic: New Codal Provision in Steel Structure Design.                                   |                    |
| AC007/20134          | Er.Rajesh Jadhav Engineer, Louis Berger International A WSP   | Mr. Mitil M. koli<br>Prrime Minister Research Fellow at IIT Bombay                      |                    |
| Friday               | Company, West Mumbai.                                         | Topic: Water and advance water treatment strategies.                                    | Feedback           |
|                      | Topic: Advance Construction infrastructure projects.          | Valedictory Session                                                                     |                    |