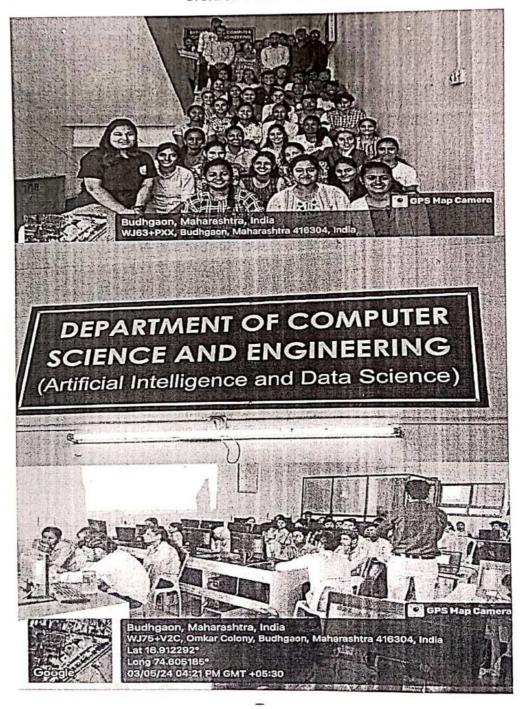

Development Program

"Advances in Civil Engineering"

# 22nd July to 26th July 2024

# Organized by

Padmabhooshan Vasantraodada Civil Engineering Department Patil Institute of Technology, Dr.V.P.S.S.M.'s

Tal-Miraj, Dist.-Sangli, 416304 Budhgaon. (Maharashtra)

The Padmabhooshan Vasantraodada Patil institute by the Late, Dr. Vasantraodada Patil, Ex. Chief Minister, Maharashtra state and Ex. Governor, Rajasthan. The institute is progressing under able leadership of Hon.MP Shetkari Shikshan Mandal, Sangli. The institute is dedicated to development and welfare of the students and society, of Technology, Budhgaon, Sangli, is a renowned and leading institute in western Maharashtra, established in 1983 Shri Vishaldada Patil and Trustee Hon. Shri Amitdada Patil, particularly rural and suburban area.