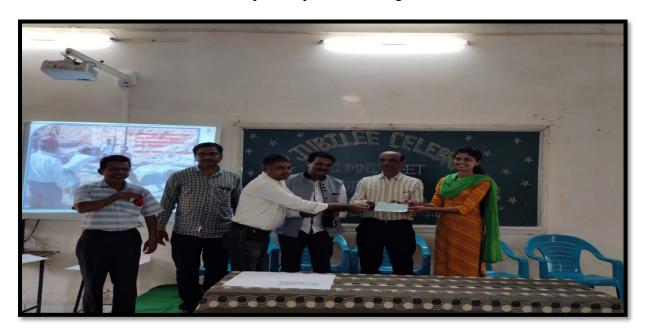

Er. Sanjay Mali shared their practical experience on Alternative Cooling of a Building

Alumni interacting with faculty of Civil Engineering Department

6) Alumni had taken review of the ongoining projects in departmentand issued cheque of Rs.10,000/- as a sponsorship for B.E project "Design of cost effective mechanism to treat waste water for sheri nalla" from spandan pratishtan, sangli.

Sponsorship for B.E project inCivil Engineering Department

7) The interaction was profitable as Alumni showed positive response for guiding students in terms of implant training, expert lectures, visits and workshops on various topics. Alumni also showed positive response for placement activity and promised to help in placement of students.