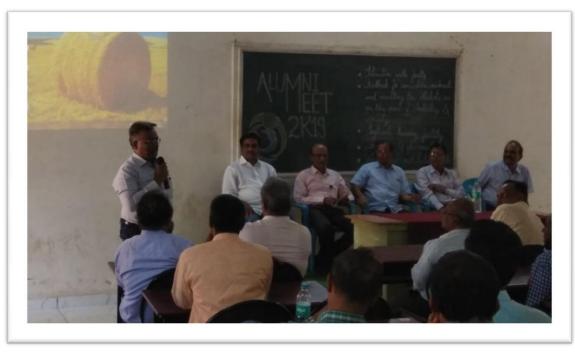

#### **Minutes of meeting:**

- 1.Alumni were welcomed by HOD.
- 2.Mr.V.T.Gaikwad, HOD, Department of Civil Engineeringbriefed departmental progress, highlighted the departmental activities and facilities available in the department like laboratories, teaching learning process, student forum, placement activities, mentoring system, MOU's.
- 3. All the Faculty members were involved in a discussion of the various academic Programs and activities with the Alumni. Vision& Mission of the department and importance of the PEO's & PO's were explained to the Alumni.
- 4. Alumni introduced themselves with their area of work. A brief discussion regarding requirement of industry and society and the curriculum design was carried out with faculties. All alumni where involved in discussion and some suggestions were given for curriculum enrichment. Non-conventional constructions, Environmental impact assessment, introduction of business oriented subjects, shuttering design, Safety engineering, Legal aspects in Civil Engineering etc. Should be included in curriculum. The need of training and site experience for students was also the point discussed by the Alumni.

Mr. V. T. Gaikwad, (H.O.D. Dept. of Civil Engineering) giving welcome speech

5. Following are the views/ suggestions shared by the alumni with faculty,

Dr.hemant More discussed on the topicopportunities for Unemployed Engineer,

Er.Prasanna Kulkarni discussed the topic-Environmentand Sustainable construction to save the ecosystem.

Er.Chetan Chopade highlighted the activities of Spandan – Social Foundation

Er.Sunil Garade discussed on the topic Survey Tomorrow and today and expressed willingness to arrange training on Total station.