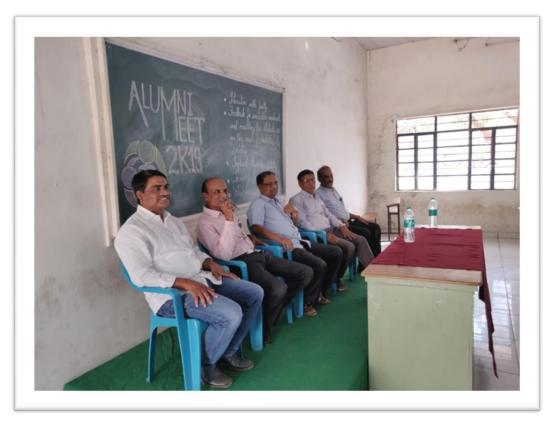

Alumni meet with Alumni representative Mr.HemantMore( Government contractor), Mr.V.T.Gaikwad(H.O.D.), Mr. V. P. Datye (DAAC member), Mr. P. K. Joshi and Mr.M.V.Nagenra(Associate prof.)

#### **Minutes of meeting**

Welcome address was given byMr.V.T.Gaikwad, HOD, Department of Civil Engineering in which he briefed the department progress, highlighted the department activities and facilities available in the department.He pointed the involvement of the Alumni and askedAlumni to come forward with suggestions for the institutional growth.

Mr. V. T. Gaikwad, (H.O.D. Dept. Of Civil Engineering) giving welcome speech

After the welcome speech, Alumni introduced themselves with their area of work. Then they shared their nostalgic thoughts. A brief discussion regarding requirement of industry and society and the curriculum design was carried out with faculties. Alumni came forward with the important suggestions such as introduction non-conventional constructions, Environmental of assessment, introduction of business oriented subjects, shuttering design, Safety engineering, Legal aspects in Civil Engineeringetc. Should be included in curriculum. The need of training and site experience for students was also the point discussed by the Alumni. The interaction was profitable as Alumni showed positive responsefor guiding students in terms of in plant training, expert lectures, visits and workshop on e- tendering. Alumni also showed positive response for placement activity and promised to help in placement of students.