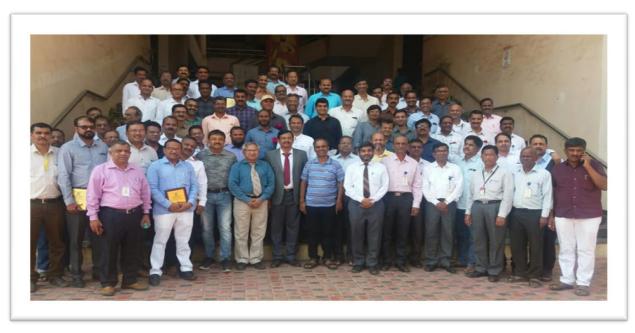

#### **ALUMNI MEET REPORT**

P.V.P.I.T. Budhgaon organized "ALUMNI MEET OF SILVER JUBILEE BATCH(1994)"- a programme to facilitate, consolidate and coordinate Alumni activities at institute, on 23/02/2019 with the following schedule for the day.

#### **Alumni meet in the Department**

The planned objective of Alumni visit to department was to interact with the Alumni, planning future events, conducting Alumni Satisfaction Survey, taking Alumni feedback etc. Alumni of 1992- 1995 pass out batches (33) were present for this meet.

#### **Minutes of meeting**

Welcome address was given byMr.V.T.Gaikwad, HOD, Department of Civil Engineering in which he briefed the department progress, highlighted the department activities and facilities available in the department.He pointed the involvement of the Alumni and askedAlumni to come forward with suggestions for the institutional growth.