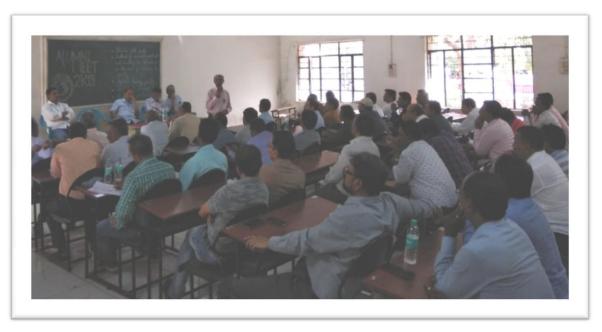

#### **Alumni meet in the Department**

The planned objective of Alumni visit to department was to interact with the Alumni, planning future events, conducting Alumni Satisfaction Survey, taking Alumni feedback etc. Alumni of 1992- 1995 pass out batches (33) were present for this meet.

Alumni interacting with faculty and staff members of Civil Engineering Department

Alumni coordinator distributed the Alumni feedback forms which included feedback on curriculum and on the infrastructural facilities provided by the institute and collected their opinions through filled Alumni feedback form. Alumni attended the meet, shared their experiences and thoughts with the faculties and guided regarding opportunities and scope in Civil Engineering industries. Vision & Mission of the department and importance of the PEO's & PO's were explained to the Alumni. All the Faculty members were involved in a discussion of the various academic Programs and activities with the Alumni.