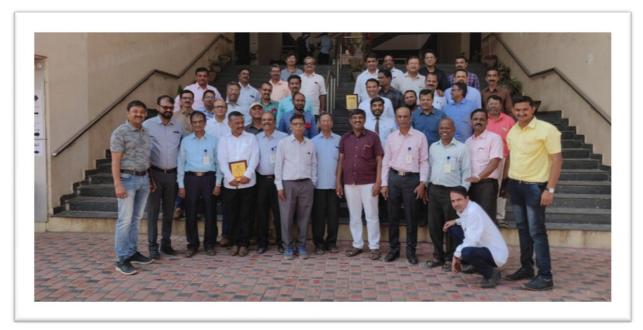

P.V.P.I.T.Budhgaon organized "ALUMNI MEET OF SILVER JUBILEE BATCH(1995)"- a meet to facilitate, consolidate and coordinate alumni activities at institute, on 08/02/2020 with the following schedule for the day.

#### Minutes of the Alumni meet in the department:

The planned objective of Alumni visit to department was to interact with the Alumni, planning future events, conducting Alumni Satisfaction Survey, taking Alumni feedback etc. Alumni of 1994 - 1995 pass out batches (20) were present for this meet.

#### **Minutes of meeting:**

- 1.Alumni were welcomed by HOD.
- 2.Mr.V.T.Gaikwad, HOD, Department of Civil Engineeringbriefed departmental progress, highlighted the departmental activities and facilities available in the department like laboratories, teaching learning process, student forum, placement activities, mentoring system, MOU's.
- 3. All the Faculty members were involved in a discussion of the various academic Programs and activities with the Alumni. Vision& Mission of the department and importance of the PEO's & PO's were explained to the Alumni.
- 4. Alumni introduced themselves with their area of work. A brief discussion regarding requirement of industry and society and the curriculum design was carried out with faculties. All alumni where involved in discussion and some suggestions were given for curriculum enrichment. Non-conventional constructions, Environmental impact assessment, introduction of business oriented subjects, shuttering design, Safety engineering, Legal aspects in Civil Engineering etc. Should be included in curriculum. The need of training and site experience for students was also the point discussed by the Alumni.