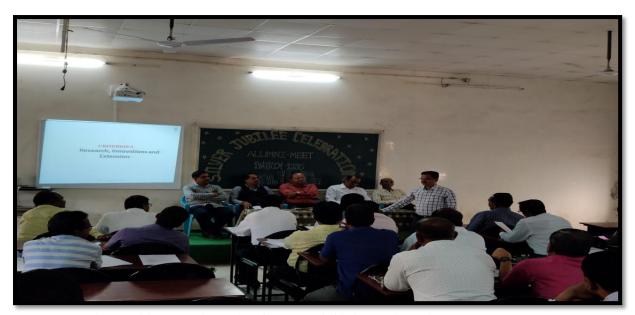

#### **Minutes of meeting:**

- 1.Alumni were welcomed by HOD.
- 2.Mr.V.T.Gaikwad, HOD, Department of Civil Engineeringbriefed departmental progress, highlighted the departmental activities and facilities available in the department like laboratories, teaching learning process, student forum, placement activities, mentoring system, MOU's.
- 3. All the Faculty members were involved in a discussion of the various academic Programs and activities with the Alumni. Vision& Mission of the department and importance of the PEO's & PO's were explained to the Alumni.
- 4. Alumni introduced themselves with their area of work. A brief discussion regarding requirement of industry and society and the curriculum design was carried out with faculties. All alumni where involved in discussion and some suggestions were given for curriculum enrichment. Non-conventional constructions, Environmental impact assessment, introduction of business oriented subjects, shuttering design, Safety engineering, Legal aspects in Civil Engineering etc. Should be included in curriculum. The need of training and site experience for students was also the point discussed by the Alumni.

Mr. V. T. Gaikwad, (H.O.D. Dept. of Civil Engineering) giving welcome speech

5. Following are the views/ suggestions shared by the alumni with faculty,

Dr.hemant More discussed on the topicopportunities for Unemployed Engineer,

Er.Prasanna Kulkarni discussed the topic-Environmentand Sustainable construction to save the ecosystem.

Er.Chetan Chopade highlighted the activities of Spandan – Social Foundation

Er.Sunil Garade discussed on the topic Survey Tomorrow and today and expressed willingness to arrange training on Total station.