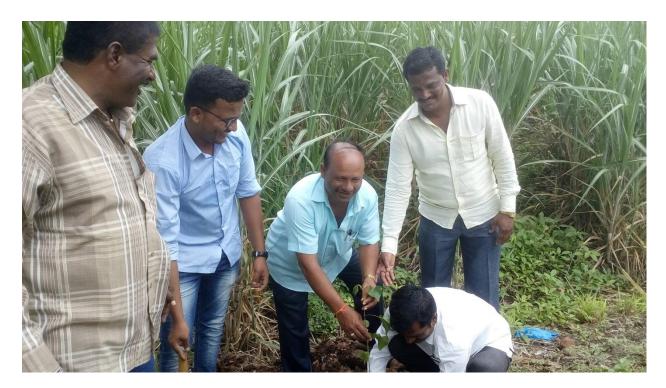

## Tree Plantation in Karnal, 22<sup>nd</sup> August, 2018

Trees are our real savior. They give us oxygen. Without trees life of humankind is impossible; but we don't understand it. We unnecessarily overlooking and neglecting the importance of trees in our life. It won't be wrong if we say, "Save trees, save lives". Remembering this, our NSS volunteers planted 2500 sapling in the adopted village, Karnal. The occasion is also graced by the Sangli Police by planting trees along with our NSS volunteers. The event got huge response from the villagers as well.

## Tree Plantation on PVPIT Campus, 25th August, 2018

The Tree plantation programme was organized on 25<sup>th</sup> August on the campus. Fifty saplings were planted near the Library and Chemical Dept. Many students participated in the activity wholeheartedly.