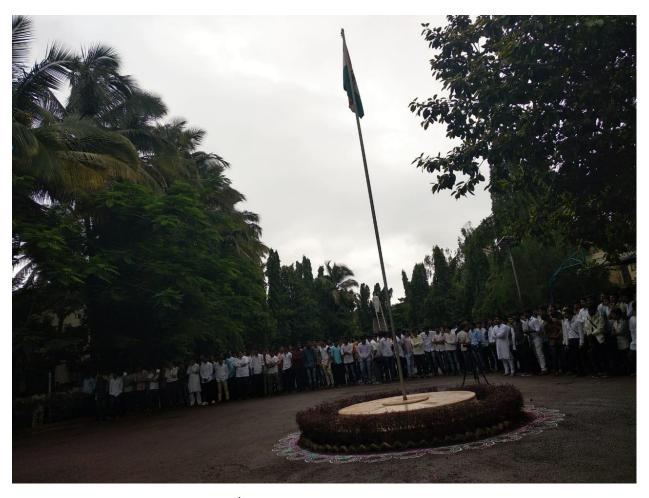

## 15<sup>th</sup> August, 2018

The Independence Day is celebrated with great zeal and gusto on the campus. All aspirants as well as enrolled members of NSS were present for the Independence Day. The tri-colour flag hoisting is done by the hands of Director of Vasantroadada Cooperative Sugar Mills, Hon. Sunil Anna Awati. Followed by it, the feast of cultural program is presented by the group of Arts' Spectrum.

Pic 01: 15th August 2018 Independence Day Celebration

Pic 02 : 15<sup>th</sup> August,2018 Independence Day Celebration

Pic 03 : 15<sup>th</sup> August,2018 Independence Day Celebration