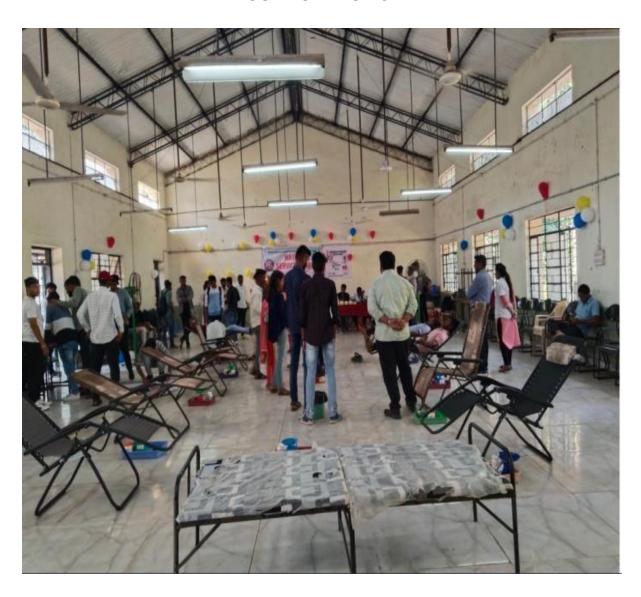

The Principal,

P.V.P.I.T. Budhgaon.

Sub: Regarding permission to arrange "Blood Donation Camp" under NSS

Respected Sir,

Our National Service Scheme P.V.P.I.T. Budhgaon, planned to arrange "Blood Donation Camp" on the occasion of NSS Day in our institute on wed nedde 230/11/2022

We plan "BLOOD DONATION CAMP" in association with "Hindratna Prakashbapu Patil Blood Bank Sangli". So we kindly request you to give us permission for "Blood Donation Camp"

Thanking you,

Sanctioned/Not sometimes of the Basavaraj Hipparagi

To,

The Principal,

P.V.P.I.T. Budhgaon.

Sub: Regarding permission to arrange "Blood Donation Camp". under NSS

Respected Sir,

Our National Service Scheme P.V.P.I.T. Budhgaon, planned to arrange "Blood Donation Camp" on the occasion of NSS Day in our institute on Saturday, 24th September 2022.

We plan "BLOOD DONATION CAMP" in association with "Hindratna Prakashbapu Patil Blood Bank Sangli". So we kindly request you to give us permission for "Blood Donation Camp".

Thanking you,

Smp-til Basavaras Hipparagi

#### **Blood Donation Camp, 21st August, 2018**

The Blood Donation Camp was organized on the occasion of the Birth Day of Hon. Vishaldada Patil, Chairman Of VPSSM, Sangli. The camp got huge response from students fraternity. 118 blood bags were collected at the occasion. NSS volunteers donated blood at the occasion. The inauguration of the camp is done by the hands of Secretary of VPSSM Sangli, Shri Adinath Magdum (Anna). Trustee, Mr Amit V. Patil, Principal Dr D V Ghewade and Mr Bajirao Patil, Registrar, Mr Kiran Patil and NSS volunteers were present in large numbers.