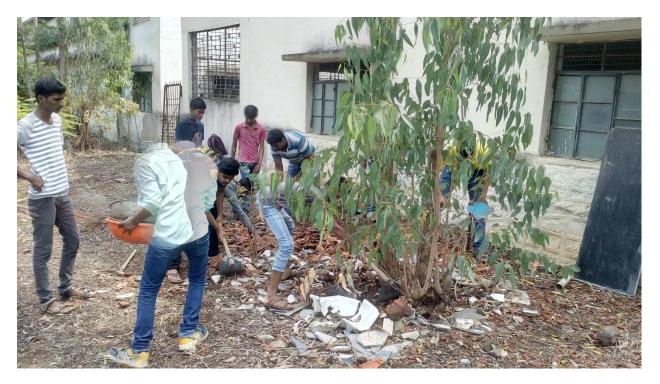

### Campus Cleaning and Tree Plantation Structuring 19th Sep, 2018

The NSS volunteers cleaned the campus area in front of Girls' Hostel. They also planned the structure of Tree Plantation. The Sagwan(Teak) trees are to be planted at the site. It is planned to plant 1000 Sagwan(Teak) Trees at the site.

Volunteers working in front of Girls Hostel

NSS Volunteers collecting wastage near Old Workshop Building

Volunteers showing teamwork

NSS Volunteers passing wastage to a fix spot

NSS Unit Teamwork