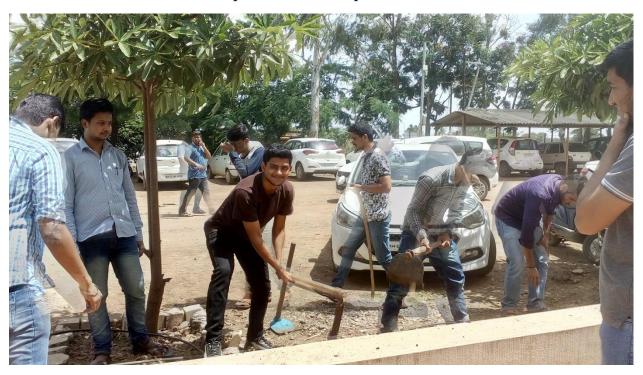

## Campus Cleaning, 9th Sep, 2018

As it is decided, every Saturday is pared for campus cleaning activity. NSS volunteers cleaned the campus on 9<sup>th</sup> Sep, 2018. The cleaning is done at main gate of the campus as well as near library and Depts. of Mechanical and Civil. All the volunteers took part in the 'Swacchata Abhiyan' whole heartedly. This activity is carried out under "Clean Campus, Green Campus".

Pic 01: Campus cleaning

Pic 02: Campus cleaning at main gate area

Pic 03: Cleaning at outside main gate area