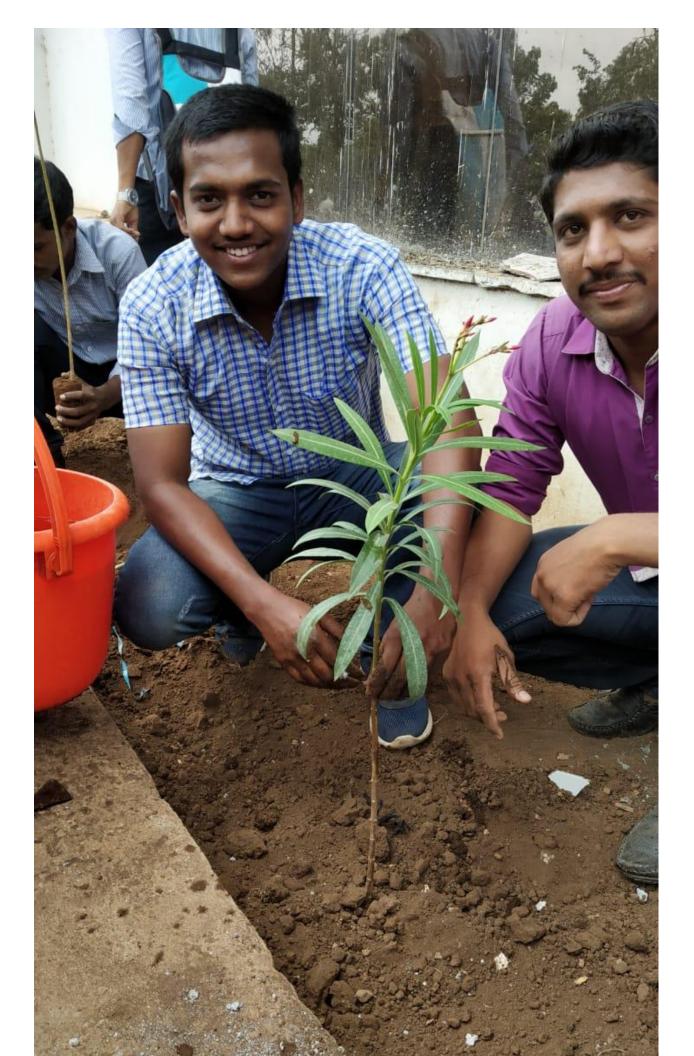

## Tree Plantation on PVPIT Campus, 25th August, 2018

The Tree plantation programme was organized on 25<sup>th</sup> August on the campus. Fifty saplings were planted near the Library and Chemical Dept. Many students participated in the activity wholeheartedly.

Pic 1; Volunteers planting sapling near Library