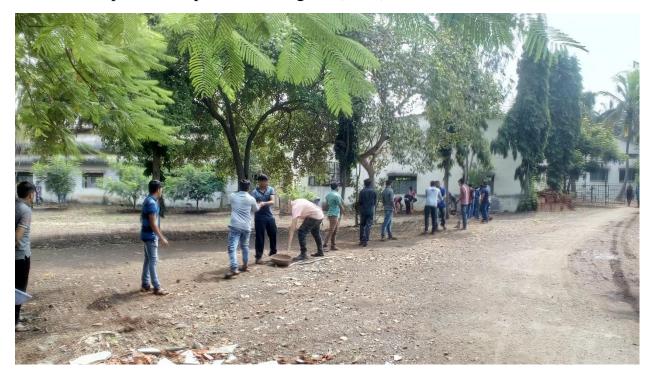

## Campus Cleaning, 9th Sep, 2018

As it is decided, every Saturday is pared for campus cleaning activity. NSS volunteers cleaned the campus on 9<sup>th</sup> Sep, 2018. The cleaning is done at main gate of the campus as well as near library and Depts. of Mechanical and Civil. All the volunteers took part in the 'Swacchata Abhiyan' whole heartedly. This activity is carried out under "Clean Campus, Green Campus".

Pic 01: Campus cleaning

Pic 02: Campus cleaning at main gate area

Pic 03: Cleaning at outside main gate area