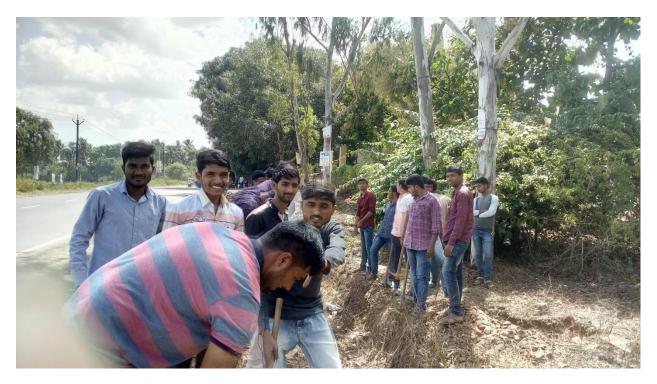

## Tree Plantation in Karnal, 22<sup>nd</sup> August, 2018

Trees are our real savior. They give us oxygen. Without trees life of humankind is impossible; but we don't understand it. We unnecessarily overlooking and neglecting the importance of trees in our life. It won't be wrong if we say, "Save trees, save lives". Remembering this, our NSS volunteers planted 2500 sapling in the adopted village, Karnal. The occasion is also graced by the Sangli Police by planting trees along with our NSS volunteers. The event got huge response from the villagers as well.

Pic-1 : Tree Plantation at Karnal along with Sangli Police,  $22^{nd}$  Sep,2018

Pic-2 : Volunteers planting Pipal Tree

Pic-3: Sarpanch, Vihal Waghmode Planting sapling along with villagers