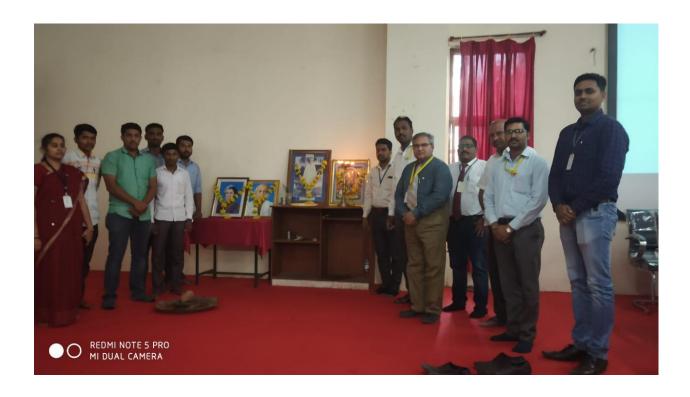

#### **International Women's Day (8th March)**

P.V.P.I.T. Budhgaon, Sangli

Date- 08/03/2023

**Venue- Auditorium Hall** 

Time- 3.00pm To 6.00pm

**Organizer** – **Department of Instrumentation Engg.** 

Beneficiaries: Degree and Diploma female faculty's members.

Guest of Honor –Honorable Shalija Prakasbapu Patil (Shalija bhabiji)

(President at Sangli, District Congress Committee)

International Women's Day is celebrated in the world over, every year on the eight day of March. It celebrates womanhood and pays tribute to the indomitable spirit of women across the globe. It's root lies in the early 1900s when oppression and inequality was spurring women to become more vocal and active in campaigning for change.

International Women's Day was celebrated at PVPIT Engineering College, Budhgaon, on 8th March, 2023. The purpose of celebrating Women's Day was sensitization about "Gender equality and women's empowerment".

At the outset of program Mrs. S.S. Patil (Instrumentation Dept.) gave a short speech on Women's Day. Guest Honorable Shalijabhabi gave talk on Women's power. She talked about Women Entrepreneurship which is necessary to initiate the process of economic development of both developed and developing countries as it is the back bone of economy of any country. Women entrepreneur has been recognized during the last few years as an important untapped source of economic growth. She talked about workplace communication, how to exchange information and ideas, both verbally and non-verbally between one person or group to another person or group within an organization. Vote of thanks gave by Mrs. R.H.Joshi, end of programme with refreshment and tea.