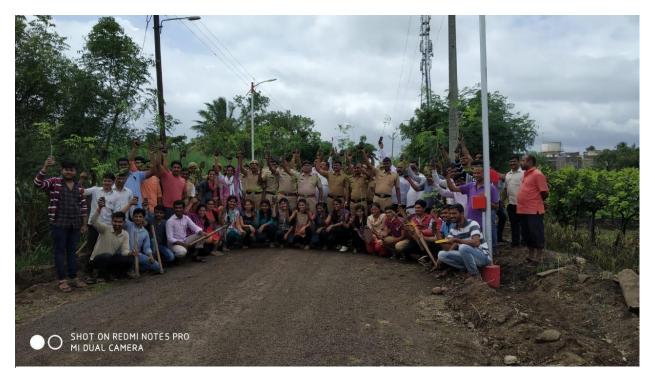

## Tree Plantation in Karnal, 22<sup>nd</sup> August, 2018

Trees are our real savior. They give us oxygen. Without trees life of humankind is impossible; but we don't understand it. We unnecessarily overlooking and neglecting the importance of trees in our life. It won't be wrong if we say, "Save trees, save lives". Remembering this, our NSS volunteers planted 2500 sapling in the adopted village, Karnal. The occasion is also graced by the Sangli Police by planting trees along with our NSS volunteers. The event got huge response from the villagers as well.

Pic-1 : Tree Plantation at Karnal along with Sangli Police,  $22^{nd}$  Sep,2018

Pic-2 : Volunteers planting Pipal Tree

Pic-3: Sarpanch, Vihal Waghmode Planting sapling along with villagers