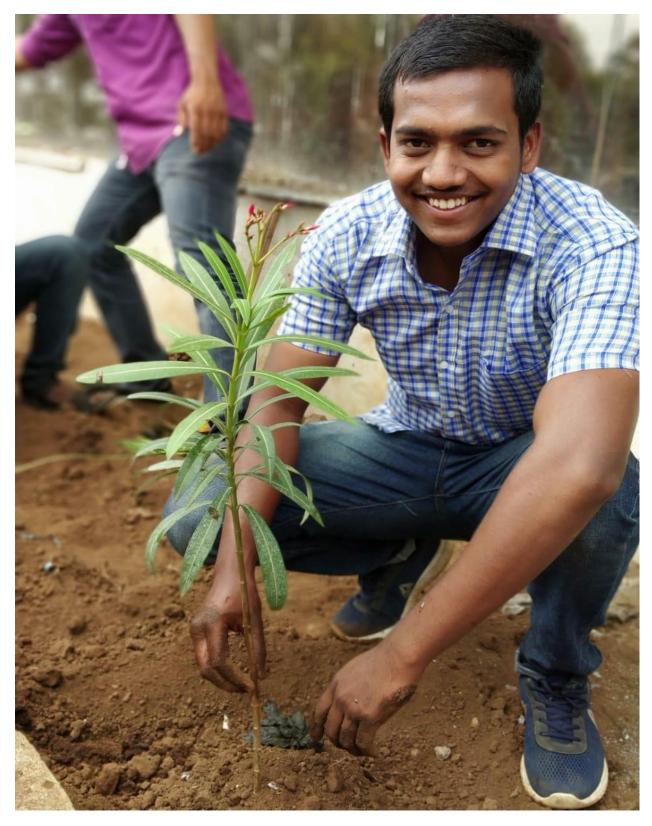

## Tree Plantation on PVPIT Campus, 25th August, 2018

The Tree plantation programme was organized on 25<sup>th</sup> August on the campus. Fifty saplings were planted near the Library and Chemical Dept. Many students participated in the activity wholeheartedly.

Pic 1; Volunteers planting sapling near Library