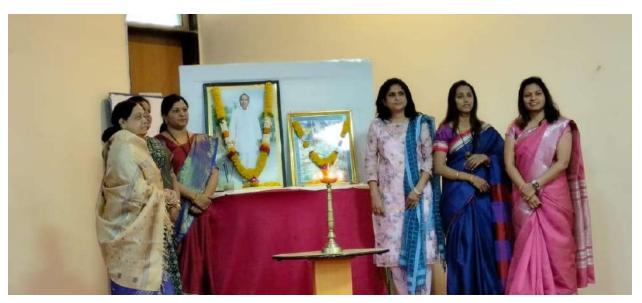

#### **International Women's Day (8th March)**

P.V.P.I.T. Budhgaon, Sangli

Date- 08/03/2023

**Venue- Auditorium Hall** 

Time- 3.00pm To 6.00pm

**Organizer** – **Department of Instrumentation Engg.** 

Beneficiaries: Degree and Diploma female faculty's members.

Guest of Honor –Honorable Shalija Prakasbapu Patil (Shalija bhabiji)

(President at Sangli, District Congress Committee)

International Women's Day is celebrated in the world over, every year on the eight day of March. It celebrates womanhood and pays tribute to the indomitable spirit of women across the globe. It's root lies in the early 1900s when oppression and inequality was spurring women to become more vocal and active in campaigning for change.

International Women's Day was celebrated at PVPIT Engineering College, Budhgaon, on 8th March, 2023. The purpose of celebrating Women's Day was sensitization about "Gender equality and women's empowerment".

At the outset of program Mrs. S.S. Patil (Instrumentation Dept.) gave a short speech on Women's Day. Guest Honorable Shalijabhabi gave talk on Women's power. She talked about Women Entrepreneurship which is necessary to initiate the process of economic development of both developed and developing countries as it is the back bone of economy of any country. Women entrepreneur has been recognized during the last few years as an important untapped source of economic growth. She talked about workplace communication, how to exchange information and ideas, both verbally and non-verbally between one person or group to another person or group within an organization. Vote of thanks gave by Mrs. R.H.Joshi, end of programme with refreshment and tea.