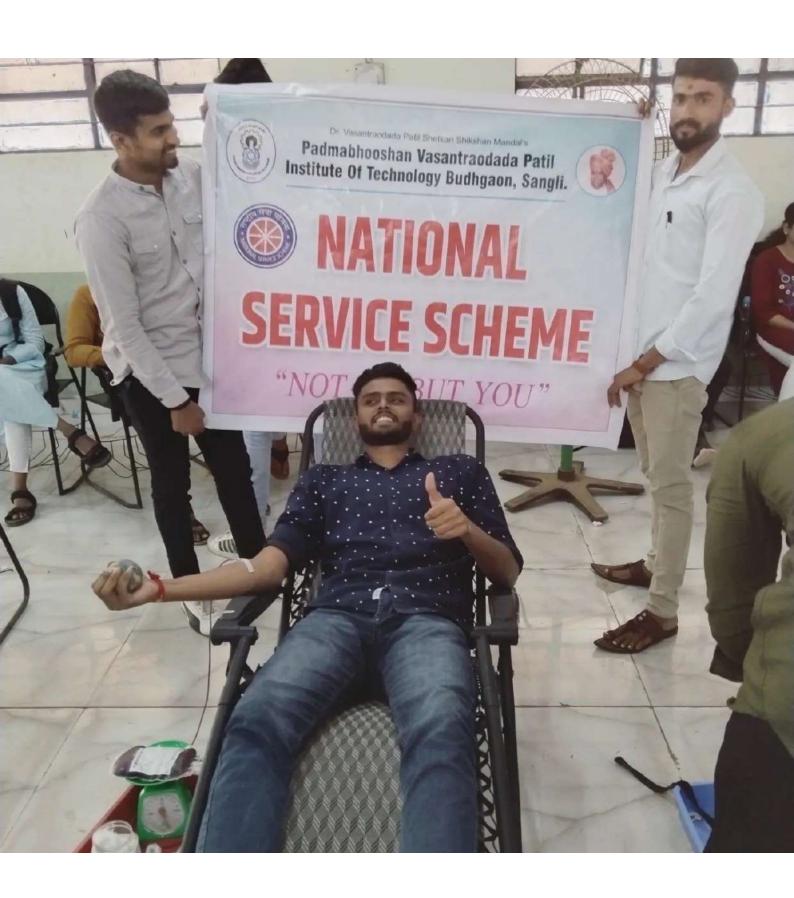

The Principal,

P.V.P.I.T. Budhgaon.

Sub: Regarding permission to arrange "Blood Donation Camp" under NSS

Respected Sir,

Our National Service Scheme P.V.P.I.T. Budhgaon, planned to arrange "Blood Donation Camp" on the occasion of NSS Day in our institute on wed nedde 230/11/2022

To,

The Principal,

P.V.P.I.T. Budhgaon.

Sub: Regarding permission to arrange "Blood Donation Camp". under NSS

Respected Sir,

Our National Service Scheme P.V.P.I.T. Budhgaon, planned to arrange "Blood Donation Camp" on the occasion of NSS Day in our institute on Saturday, 24th September 2022.

We plan "BLOOD DONATION CAMP" in association with "Hindratna Prakashbapu Patil Blood Bank Sangli". So we kindly request you to give us permission for "Blood Donation Camp".

Thanking you,

Smp-til Basavaras Hipparagi