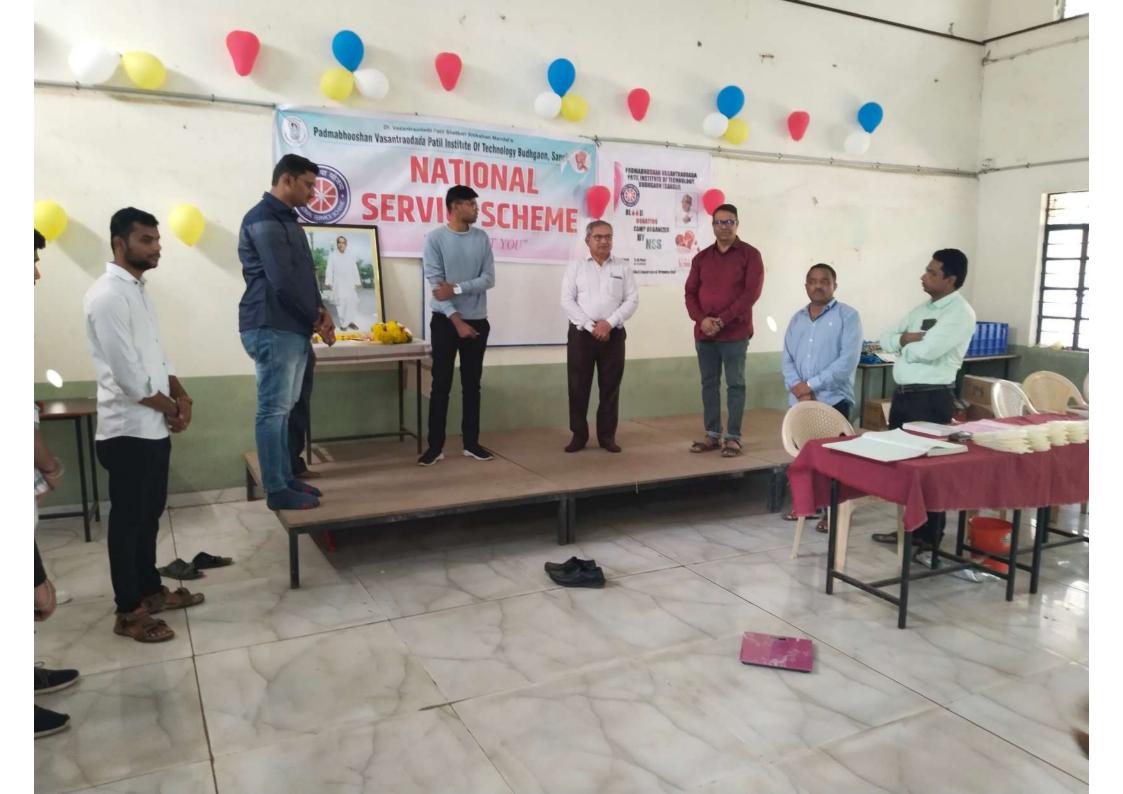

The Principal,

P.V.P.I.T. Budhgaon.

Sub: Regarding permission to arrange "Blood Donation Camp" under NSS

Respected Sir,

Our National Service Scheme P.V.P.I.T. Budhgaon, planned to arrange "Blood Donation Camp" on the occasion of NSS Day in our institute on wed nedde 230/11/2022

To,

The Principal,

P.V.P.I.T. Budhgaon.

Sub: Regarding permission to arrange "Blood Donation Camp". under NSS

Respected Sir,

Our National Service Scheme P.V.P.I.T. Budhgaon, planned to arrange "Blood Donation Camp" on the occasion of NSS Day in our institute on Saturday, 24th September 2022.

We plan "BLOOD DONATION CAMP" in association with "Hindratna Prakashbapu Patil Blood Bank Sangli". So we kindly request you to give us permission for "Blood Donation Camp".

Thanking you,

Smp-til Basavaras Hipparagi