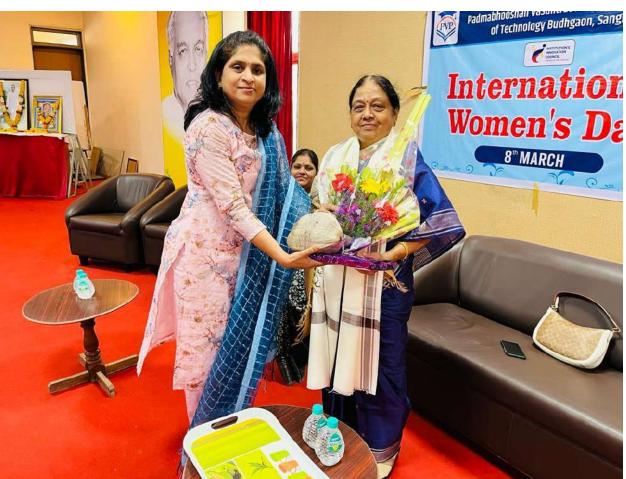

#### **International Women's Day (8th March)**

P.V.P.I.T. Budhgaon, Sangli

Date- 08/03/2023

**Venue- Auditorium Hall** 

Time- 3.00pm To 6.00pm

**Organizer** – **Department of Instrumentation Engg.** 

Beneficiaries: Degree and Diploma female faculty's members.

Guest of Honor –Honorable Shalija Prakasbapu Patil (Shalija bhabiji)

(President at Sangli, District Congress Committee)

International Women's Day is celebrated in the world over, every year on the eight day of March. It celebrates womanhood and pays tribute to the indomitable spirit of women across the globe. It's root lies in the early 1900s when oppression and inequality was spurring women to become more vocal and active in campaigning for change.