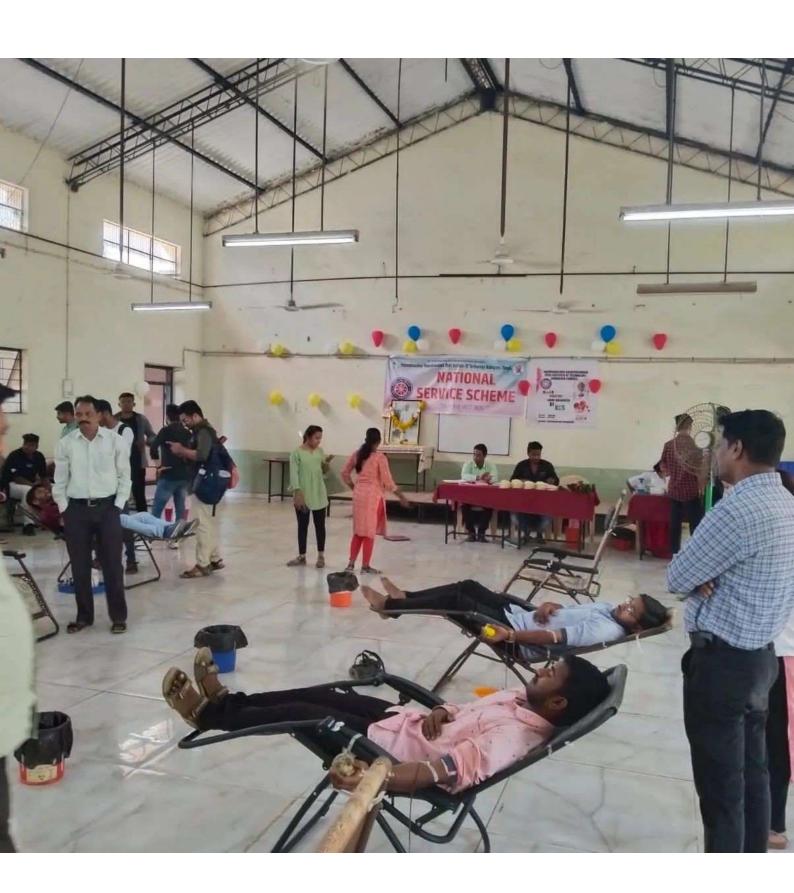

The Principal,

P.V.P.I.T. Budhgaon.

Sub: Regarding permission to arrange "Blood Donation Camp" under NSS

Respected Sir,

Our National Service Scheme P.V.P.I.T. Budhgaon, planned to arrange "Blood Donation Camp" on the occasion of NSS Day in our institute on wed nedde 230/11/2022

To,

The Principal,

P.V.P.I.T. Budhgaon.

Sub: Regarding permission to arrange "Blood Donation Camp". under NSS

Respected Sir,

Our National Service Scheme P.V.P.I.T. Budhgaon, planned to arrange "Blood Donation Camp" on the occasion of NSS Day in our institute on Saturday, 24th September 2022.

We plan "BLOOD DONATION CAMP" in association with "Hindratna Prakashbapu Patil Blood Bank Sangli". So we kindly request you to give us permission for "Blood Donation Camp".

Thanking you,

Smp-til Basavaras Hipparagi