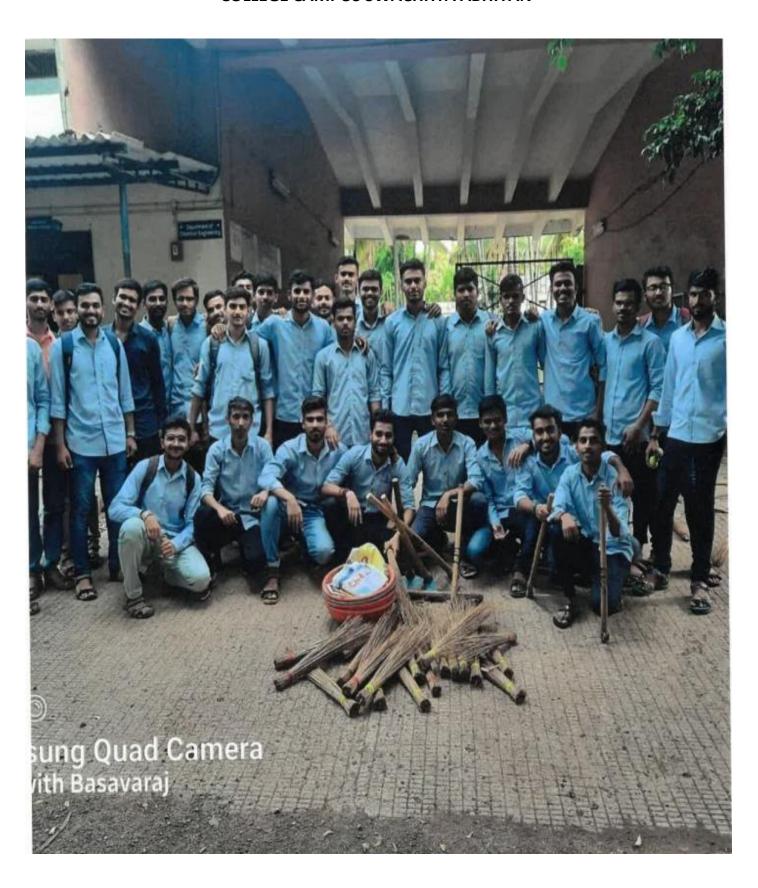

## Campus Cleaning, 9th Sep, 2018

As it is decided, every Saturday is pared for campus cleaning activity. NSS volunteers cleaned the campus on 9<sup>th</sup> Sep, 2018. The cleaning is done at main gate of the campus as well as near library and Depts. of Mechanical and Civil. All the volunteers took part in the 'Swacchata Abhiyan' whole heartedly. This activity is carried out under "Clean Campus, Green Campus".

Pic 01: Campus cleaning

Pic 02: Campus cleaning at main gate area

Pic 03: Cleaning at outside main gate area