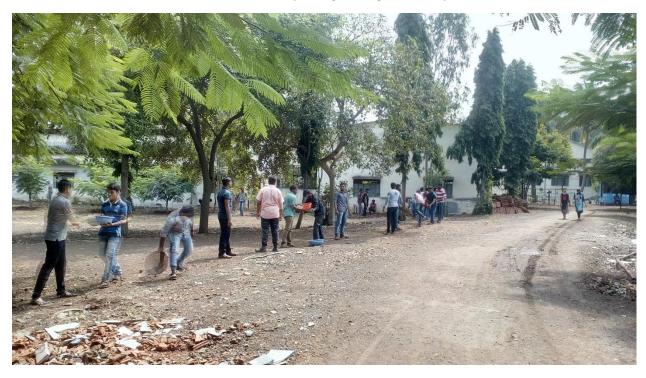

## Campus Cleaning, 9th Sep, 2018

As it is decided, every Saturday is pared for campus cleaning activity. NSS volunteers cleaned the campus on 9<sup>th</sup> Sep, 2018. The cleaning is done at main gate of the campus as well as near library and Depts. of Mechanical and Civil. All the volunteers took part in the 'Swacchata Abhiyan' whole heartedly. This activity is carried out under "Clean Campus, Green Campus".

Pic 01: Campus cleaning

Pic 02: Campus cleaning at main gate area

Pic 03: Cleaning at outside main gate area