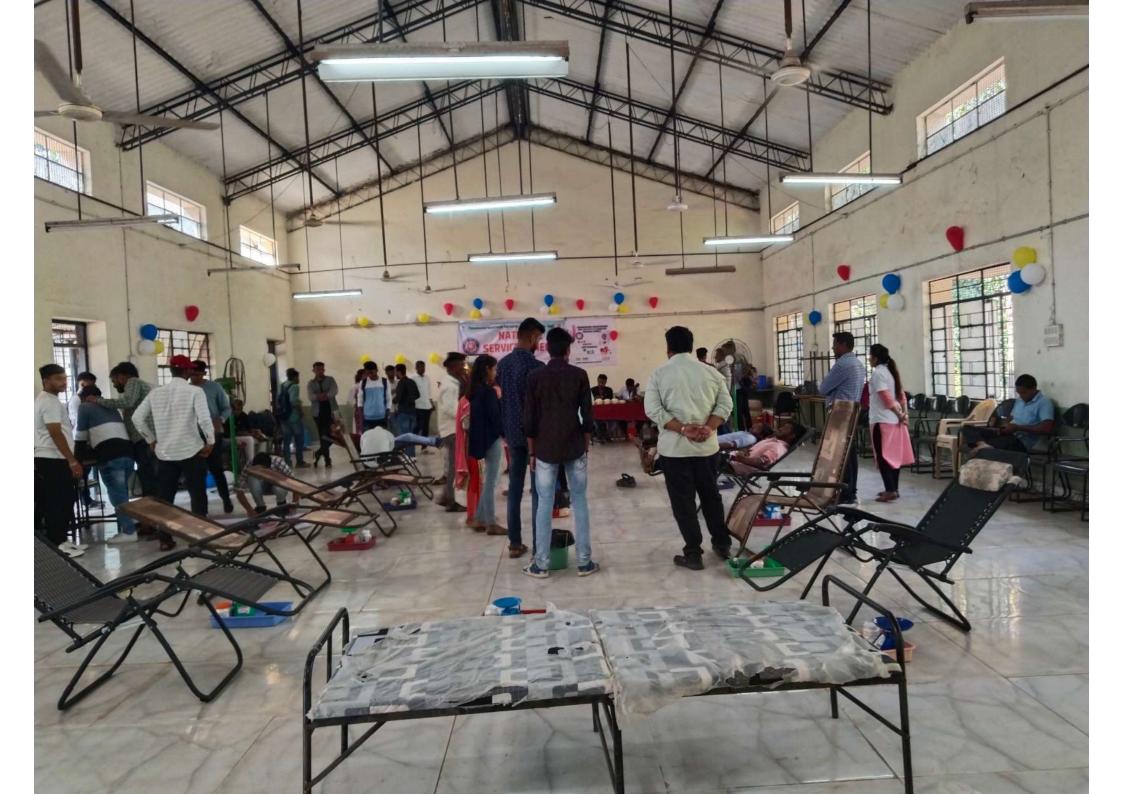

The Principal,

P.V.P.I.T. Budhgaon.

Sub: Regarding permission to arrange "Blood Donation Camp" under NSS

Respected Sir,

Our National Service Scheme P.V.P.I.T. Budhgaon, planned to arrange "Blood Donation Camp" on the occasion of NSS Day in our institute on wed nedde 230/11/2022

To,

The Principal,

P.V.P.I.T. Budhgaon.

Sub: Regarding permission to arrange "Blood Donation Camp". under NSS

Respected Sir,

Our National Service Scheme P.V.P.I.T. Budhgaon, planned to arrange "Blood Donation Camp" on the occasion of NSS Day in our institute on Saturday, 24th September 2022.

We plan "BLOOD DONATION CAMP" in association with "Hindratna Prakashbapu Patil Blood Bank Sangli". So we kindly request you to give us permission for "Blood Donation Camp".

Thanking you,

Smp-til Basavaras Hipparagi