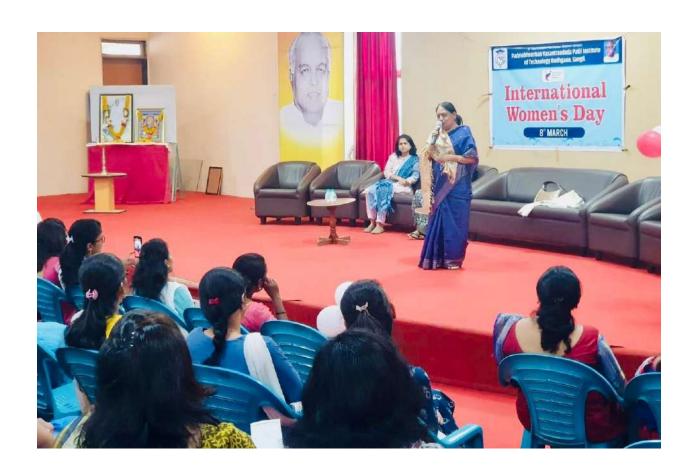

At the outset of program Mrs. S.S. Patil (Instrumentation Dept.) gave a short speech on Women's Day. Guest Honorable Shalijabhabi gave talk on Women's power. She talked about Women Entrepreneurship which is necessary to initiate the process of economic development of both developed and developing countries as it is the back bone of economy of any country. Women entrepreneur has been recognized during the last few years as an important untapped source of economic growth. She talked about workplace communication, how to exchange information and ideas, both verbally and non-verbally between one person or group to another person or group within an organization. Vote of thanks gave by Mrs. R.H.Joshi, end of programme with refreshment and tea.