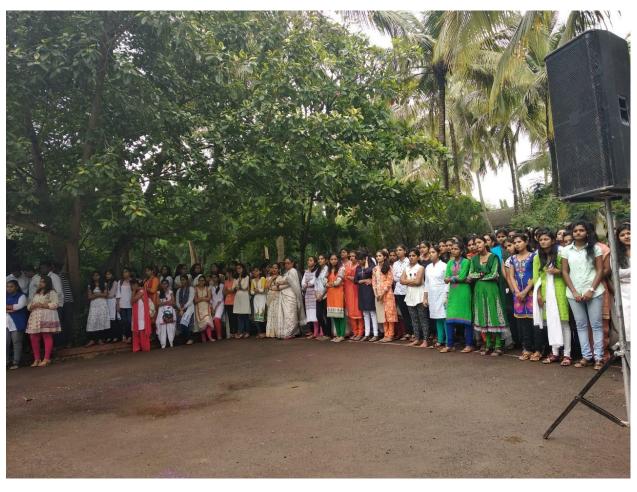

#### **International Women's Day (8th March)**

P.V.P.I.T. Budhgaon, Sangli

Date- 08/03/2023

**Venue- Auditorium Hall** 

Time- 3.00pm To 6.00pm

**Organizer** – **Department of Instrumentation Engg.** 

Beneficiaries: Degree and Diploma female faculty's members.

Guest of Honor –Honorable Shalija Prakasbapu Patil (Shalija bhabiji)

(President at Sangli, District Congress Committee)

International Women's Day is celebrated in the world over, every year on the eight day of March. It celebrates womanhood and pays tribute to the indomitable spirit of women across the globe. It's root lies in the early 1900s when oppression and inequality was spurring women to become more vocal and active in campaigning for change.

International Women's Day was celebrated at PVPIT Engineering College, Budhgaon, on 8th March, 2023. The purpose of celebrating Women's Day was sensitization about "Gender equality and women's empowerment".

At the outset of program Mrs. S.S. Patil (Instrumentation Dept.) gave a short speech on Women's Day. Guest Honorable Shalijabhabi gave talk on Women's power. She talked about Women Entrepreneurship which is necessary to initiate the process of economic development of both developed and developing countries as it is the back bone of economy of any country. Women entrepreneur has been recognized during the last few years as an important untapped source of economic growth. She talked about workplace communication, how to exchange information and ideas, both verbally and non-verbally between one person or group to another person or group within an organization. Vote of thanks gave by Mrs. R.H.Joshi, end of programme with refreshment and tea.