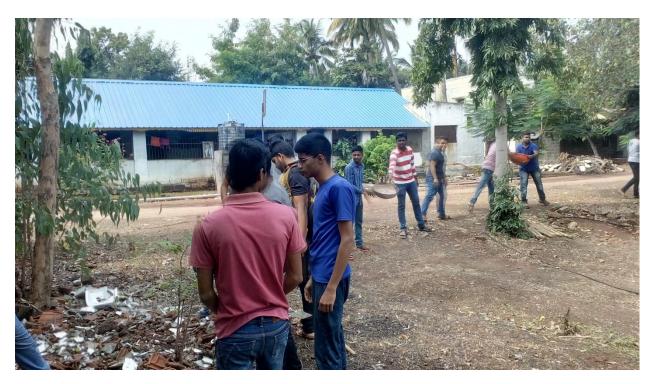

## Campus Cleaning, 9th Sep, 2018

As it is decided, every Saturday is pared for campus cleaning activity. NSS volunteers cleaned the campus on 9<sup>th</sup> Sep, 2018. The cleaning is done at main gate of the campus as well as near library and Depts. of Mechanical and Civil. All the volunteers took part in the 'Swacchata Abhiyan' whole heartedly. This activity is carried out under "Clean Campus, Green Campus".

Pic 01: Campus cleaning

Pic 02: Campus cleaning at main gate area

Pic 03: Cleaning at outside main gate area