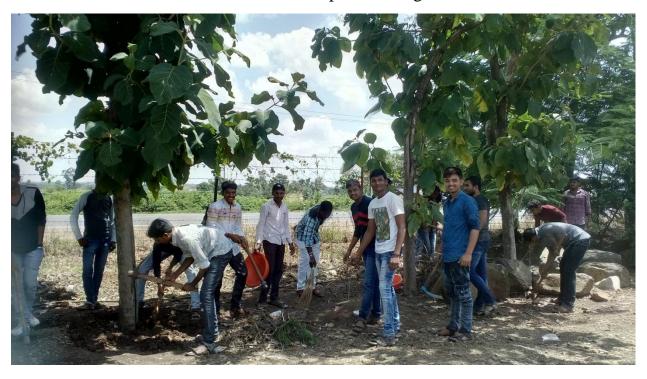

## Tree Plantation on PVPIT Campus, 25th August, 2018

The Tree plantation programme was organized on 25<sup>th</sup> August on the campus. Fifty saplings were planted near the Library and Chemical Dept. Many students participated in the activity wholeheartedly.

## Campus Cleaning, 9th Sep, 2018

As it is decided, every Saturday is pared for campus cleaning activity. NSS volunteers cleaned the campus on 9<sup>th</sup> Sep, 2018. The cleaning is done at main gate of the campus as well as near library and Depts. of Mechanical and Civil. All the volunteers took part in the 'Swacchata Abhiyan' whole heartedly. This activity is carried out under "Clean Campus, Green Campus".