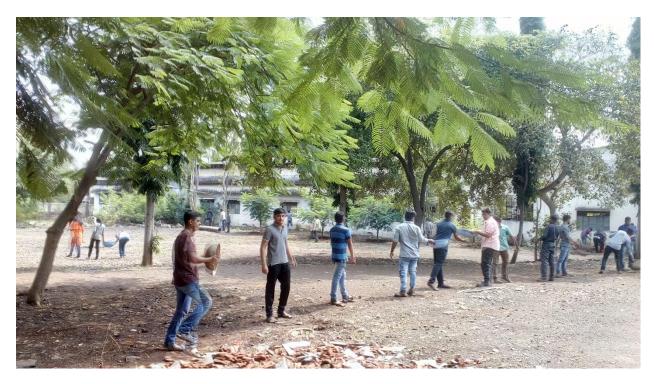

## Campus Cleaning, 9th Sep, 2018

As it is decided, every Saturday is pared for campus cleaning activity. NSS volunteers cleaned the campus on 9<sup>th</sup> Sep, 2018. The cleaning is done at main gate of the campus as well as near library and Depts. of Mechanical and Civil. All the volunteers took part in the 'Swacchata Abhiyan' whole heartedly. This activity is carried out under "Clean Campus, Green Campus".

Pic 01: Campus cleaning

Pic 02: Campus cleaning at main gate area

Pic 03: Cleaning at outside main gate area