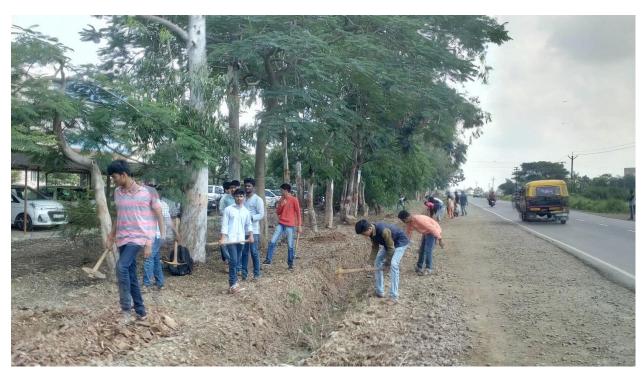

## Tree Plantation in Karnal, 22<sup>nd</sup> August, 2018

Trees are our real savior. They give us oxygen. Without trees life of humankind is impossible; but we don't understand it. We unnecessarily overlooking and neglecting the importance of trees in our life. It won't be wrong if we say, "Save trees, save lives". Remembering this, our NSS volunteers planted 2500 sapling in the adopted village, Karnal. The occasion is also graced by the Sangli Police by planting trees along with our NSS volunteers. The event got huge response from the villagers as well.

Pic-1 : Tree Plantation at Karnal along with Sangli Police,  $22^{nd}$  Sep,2018

Pic-2 : Volunteers planting Pipal Tree

Pic-3: Sarpanch, Vihal Waghmode Planting sapling along with villagers