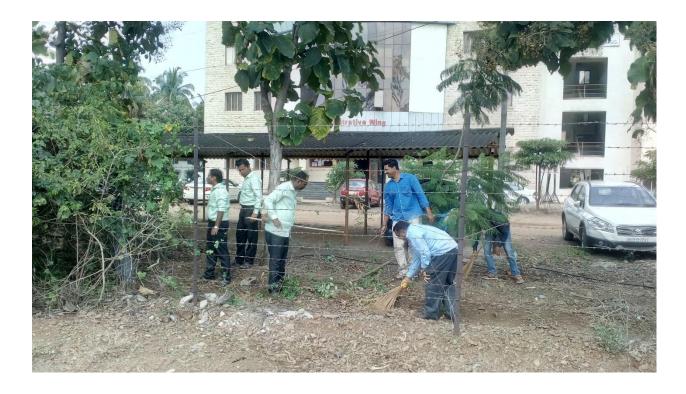

## Campus Cleaning, 9th Sep, 2018

As it is decided, every Saturday is pared for campus cleaning activity. NSS volunteers cleaned the campus on 9<sup>th</sup> Sep, 2018. The cleaning is done at main gate of the campus as well as near library and Depts. of Mechanical and Civil. All the volunteers took part in the 'Swacchata Abhiyan' whole heartedly. This activity is carried out under "Clean Campus, Green Campus".

Pic 01: Campus cleaning

Pic 02: Campus cleaning at main gate area

Pic 03: Cleaning at outside main gate area