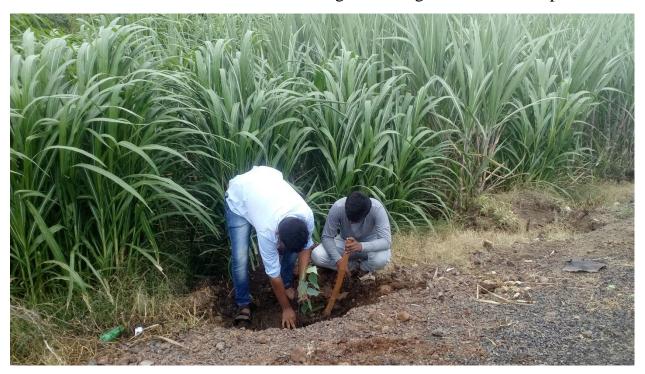

## Tree Plantation on PVPIT Campus, 25th August, 2018

The Tree plantation programme was organized on 25<sup>th</sup> August on the campus. Fifty saplings were planted near the Library and Chemical Dept. Many students participated in the activity wholeheartedly.

Pic 1; Volunteers planting sapling near Library