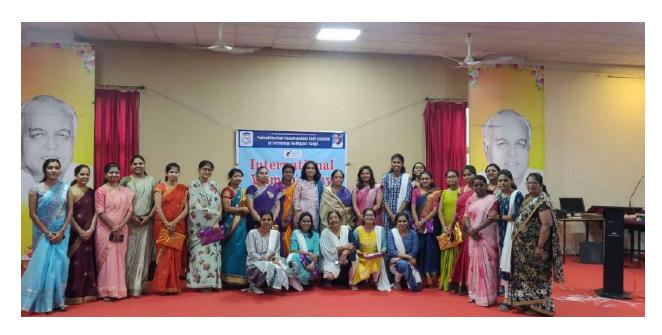

International Women's Day was celebrated at PVPIT Engineering College, Budhgaon, on 8th March, 2023. The purpose of celebrating Women's Day was sensitization about "Gender equality and women's empowerment".

## Photograph