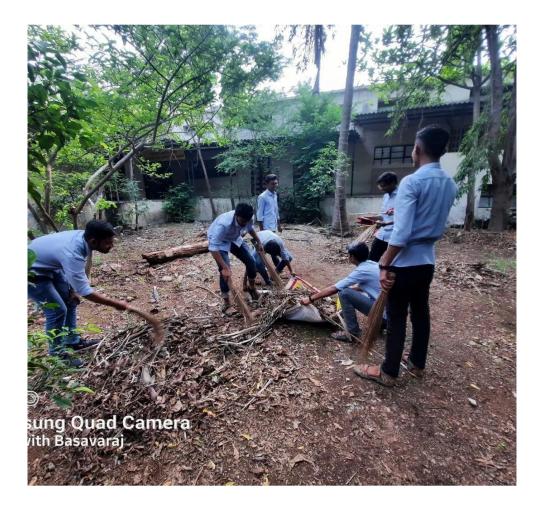

#### **CRITERIA 7**

7.1.11 - Institution celebrates / organizes national and international commemorative days, events and festivals

The institute celebrates various festivals to develop social sensitivity and awareness of unity, amongst the budding engineers of future India. Institute as a whole dedicates the day to all those brave leaders and freedom fighters. We at Institute arrange formal and informal events including flag hoisting and march-past in which overall conduction and arrangement done by the students only. Institute organizes a social awareness program called 'Swatch Bharat Abhiyan' since last three years. On this occasion students and staff members are involved in cleaning the institute campus. Institute celebrates Gandhi Jayanti every year 1<sup>st</sup> October. Apart from this celebration as an Engineering Institution, we celebrate "Engineer's Day" by arranging a "Knowledge Series" for staff and students. International commemorative days such as 'Women's Day', 'Yoga Day' are also celebrated by the Institute with enthusiasm. Institute celebrates "Teacher's Day" in remembrance of Dr. Servapalli Radhakrishanan with a small function. Dr. Padmabhooshan Vasantraodada Patil Jayanti is celebrated in remembrance of the birth anniversary of freedom fighter of the Nation also Chief Minister of Maharashtra State. He was also a founder of our institute and has taken an initiative for beginning non-aided technical institute in Maharashtra State in year 1983.