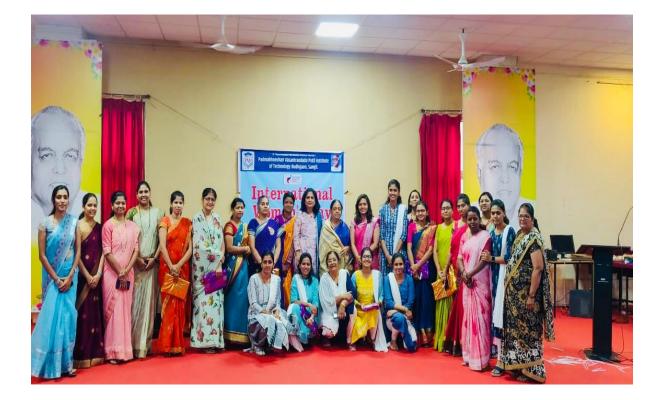

#### **CRITERIA 7**

7.1.11 - Institution celebrates / organizes national and international commemorative days, events and festivals

The institute celebrates various festivals to develop social sensitivity and awareness of unity, amongst the budding engineers of future India. Institute as a whole dedicates the day to all those brave leaders and freedom fighters. We at Institute arrange formal and informal events including flag hoisting and march-past in which overall conduction and arrangement done by the students only. Institute organizes a social awareness program called 'Swatch Bharat Abhiyan' since last three years. On this occasion students and staff members are involved in cleaning the institute campus. Institute celebrates Gandhi Jayanti every year 1<sup>st</sup> October. Apart from this celebration as an Engineering Institution, we celebrate "Engineer's Day" by arranging a "Knowledge Series" for staff and students. International commemorative days such as 'Women's Day', 'Yoga Day' are also celebrated by the Institute with enthusiasm. Institute celebrates "Teacher's Day" in remembrance of Dr. Servapalli Radhakrishanan with a small function. Dr. Padmabhooshan Vasantraodada Patil Jayanti is celebrated in remembrance of the birth anniversary of freedom fighter of the Nation also Chief Minister of Maharashtra State. He was also a founder of our institute and has taken an initiative for beginning non-aided technical institute in Maharashtra State in year 1983.