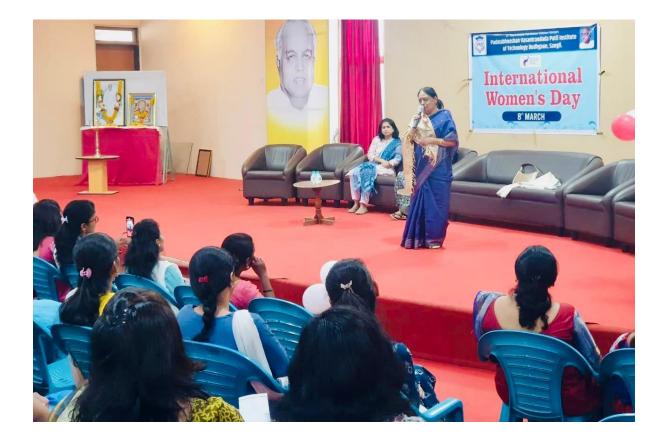

#### **CRITERIA 7**

7.1.11 - Institution celebrates / organizes national and international commemorative days, events and festivals

The institute celebrates various festivals to develop social sensitivity and awareness of unity, amongst the budding engineers of future India. Institute as a whole dedicates the day to all those brave leaders and freedom fighters. We at Institute arrange formal and informal events including flag hoisting and march-past in which overall conduction and arrangement done by the students only. Institute organizes a social awareness program called 'Swatch Bharat Abhiyan' since last three years. On this occasion students and staff members are involved in cleaning the institute campus. Institute celebrates Gandhi Jayanti every year 1<sup>st</sup> October. Apart from this celebration as an Engineering Institution, we celebrate "Engineer's Day" by arranging a "Knowledge Series" for staff and students. International commemorative days such as 'Women's Day', 'Yoga Day' are also celebrated by the Institute with enthusiasm. Institute celebrates "Teacher's Day" in remembrance of Dr. Servapalli Radhakrishanan with a small function. Dr. Padmabhooshan Vasantraodada Patil Jayanti is celebrated in remembrance of the birth anniversary of freedom fighter of the Nation also Chief Minister of Maharashtra State. He was also a founder of our institute and has taken an initiative for beginning non-aided technical institute in Maharashtra State in year 1983.