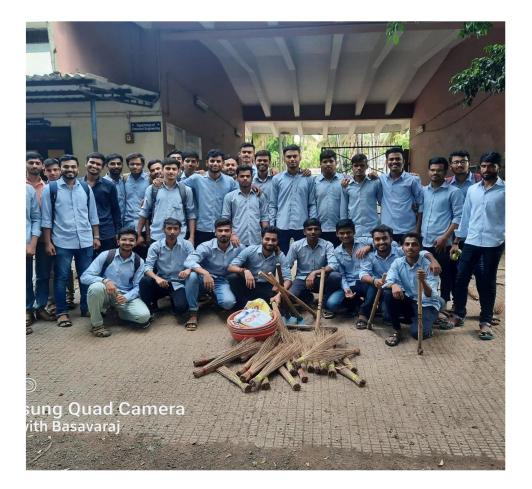

#### **CRITERIA 7**

7.1.11 - Institution celebrates / organizes national and international commemorative days, events and festivals

The institute celebrates various festivals to develop social sensitivity and awareness of unity, amongst the budding engineers of future India. Institute as a whole dedicates the day to all those brave leaders and freedom fighters. We at Institute arrange formal and informal events including flag hoisting and march-past in which overall conduction and arrangement done by the students only. Institute organizes a social awareness program called 'Swatch Bharat Abhiyan' since last three years. On this occasion students and staff members are involved in cleaning the institute campus. Institute celebrates Gandhi Jayanti every year 1<sup>st</sup> October. Apart from this celebration as an Engineering Institution, we celebrate "Engineer's Day" by arranging a "Knowledge Series" for staff and students. International commemorative days such as 'Women's Day', 'Yoga Day' are also celebrated by the Institute with enthusiasm. Institute celebrates "Teacher's Day" in remembrance of Dr. Servapalli Radhakrishanan with a small function. Dr. Padmabhooshan Vasantraodada Patil Jayanti is celebrated in remembrance of the birth anniversary of freedom fighter of the Nation also Chief Minister of Maharashtra State. He was also a founder of our institute and has taken an initiative for beginning non-aided technical institute in Maharashtra State in year 1983.