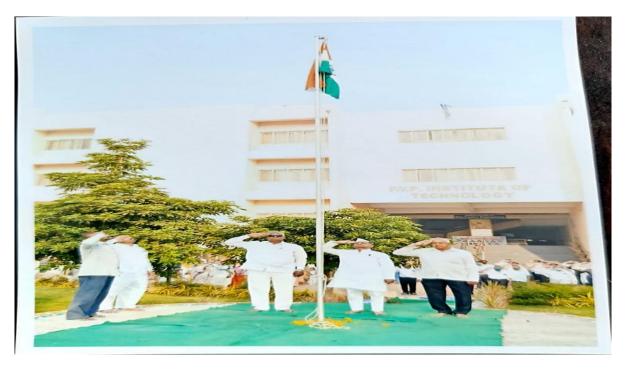

#### **CRITERIA 7**

7.1.11 - Institution celebrates / organizes national and international commemorative days, events and festivals

The institute celebrates various festivals to develop social sensitivity and awareness of unity, amongst the budding engineers of future India. Institute as a whole dedicates the day to all those brave leaders and freedom fighters. We at Institute arrange formal and informal events including flag hoisting and march-past in which overall conduction and arrangement done by the students only. Institute organizes a social awareness program called 'Swatch Bharat Abhiyan' since last three years. On this occasion students and staff members are involved in cleaning the institute campus. Institute celebrates Gandhi Jayanti every year 1<sup>st</sup> October. Apart from this celebration as an Engineering Institution, we celebrate "Engineer's Day" by arranging a "Knowledge Series" for staff and students. International commemorative days such as 'Women's Day', 'Yoga Day' are also celebrated by the Institute with enthusiasm. Institute celebrates "Teacher's Day" in remembrance of Dr. Servapalli Radhakrishanan with a small function. Dr. Padmabhooshan Vasantraodada Patil Jayanti is celebrated in remembrance of the birth anniversary of freedom fighter of the Nation also Chief Minister of Maharashtra State. He was also a founder of our institute and has taken an initiative for beginning non-aided technical institute in Maharashtra State in year 1983.