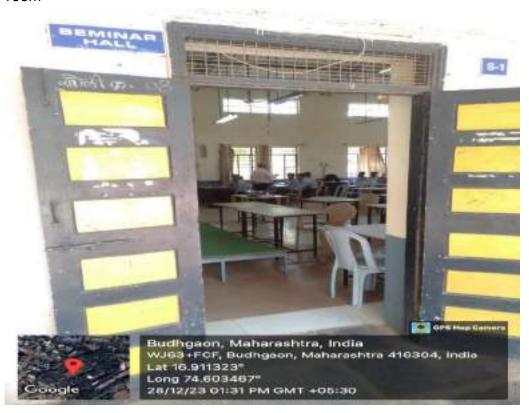

| 35.7      |
| 3      | Faculty room     | 9          | 101.925   |
| 4      | Tutorial room    | 1          | 38.5      |
| 5      | Seminar Hall     | 1          | 65.7      |
| 5      | Laboratory       | 3          | 432.013   |
| 6      | Drawing Hall     | 1          | 112.36    |
|        |                  | TOTAL AREA | 1283.478  |

### 4.1.1 The Institution has adequate infrastructure and physical facilities

### **Mechanical Engineering**

1. Classroom







### 2. Tutorial room



### 3. HOD Cabin



### 4. Faculty room



### 5. Department Library





### 6. Laboratory

• Auto Mobile Lab



Mechatronic Lab





I.C. Engine Lab



### Computer Lab



### RAC Lab



### • Fluid Mechanics Lab



### CAD CAM Lab



Metrology and Quality Control Lab



### 7. Seminar room



### 8. P G Classroom



### 9. Meeting room



### 10. Drawing hall



### 11. Workshop

• Fitting Shop



### Machine Shop



### • Carpentry Shop



Welding Shop



## 4.1.1 The Institution has adequate infrastructure and physical facilities

### **Chemical Engineering**

### 1. Classroom



### 2. HOD Cabin



### 3. Faculty room



### 4. Seminar Hall



### 5. Computer Lab



# 4.1.1 The Institution has adequate infrastructure and physical facilities Chemical Engineering

**Seminar Hall** 





### Laboratory

• Fluid Mechanics Lab



• Chemical Reaction Engineering Lab



### Mass Transfer Lab



### • Process Dynamics and Control Lab



### • Mechanical Operations Lab



### Project Lab



### • Computer Lab



### Heat Transfer Lab



### 4.1.1 The Institution has adequate infras