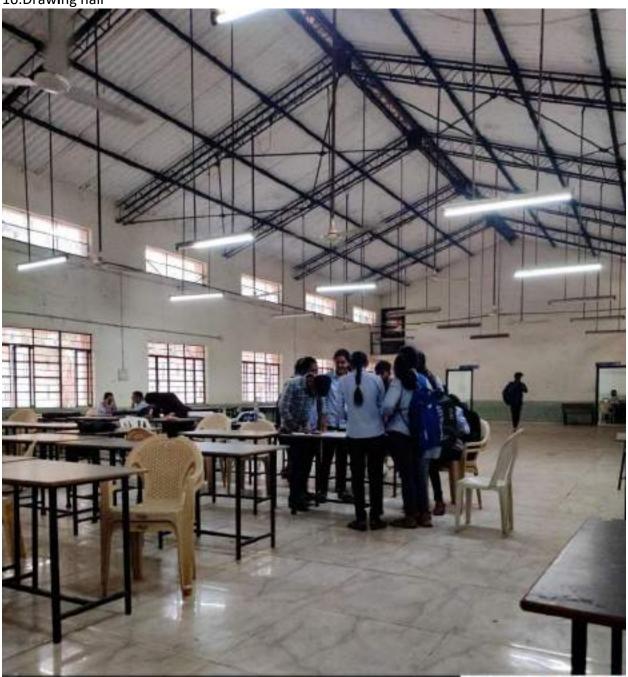

s Dynamics and Control Lab



### • Mechanical Operations Lab



### Project Lab



### • Computer Lab



### Heat Transfer Lab



### 4.1.1 The Institution has adequate infrastructure and physical facilities

### **Civil Engineering**

1. Classroom



### 2.Tutorial room



### 3.HOD Cabin



4. Faculty room



5. Department Library Snan Sangli, Maharashtra, India atil.. Pvpit Bus Stop, Soni - Sangli Rd, Budhgaon, Sangli, Budhgaon, Maharashtra 416304, India Lat 16.9118079 / Long 74.6054551

Google

Tuesday 26 March 2024 17:13:14

### 6. Laboratory



### 7. Seminar room



### 8. P G Classroom



Pvpit Bus Stop, Soni - Sangli Rd, Budhgaon, Sangli, Budhgaon, Maharashtra 416304, India

Lat 16.9118079 / Long 74.6054551

Tuesday 26 March 2024 17:11:48



9. Meeting room



. 10.Drawing hall



Budhgaon, Maharashtra, India

WJ64+Q2G, Budhgaon, Maharashtra 416304, India

Lat 16.9121387 / Long 74.605089

Tuesday 26 March 2024 17:05:59



11. PG Computter Lab



## Sangli, Maharashtra, India

Pvpit Bus Stop, Soni - Sangli Rd, Budhgaon, Sangli, Budhgaon, Maharashtra 416304, India

Lat 16.9118079 / Long 74.6054551

Tuesday 26 March 2024 16:54:50



## 4.1.1 The Institution has adequate infrastructure and physical facilities Civil Engineering

#### Classrooms









#### Laboratory



Concrete Technology Lab



Environmental Eng. lab dmabl han Budhgaon, Maharashtra, India raodada Patil WJ63+P6X, Budhgaon, Maharashtra 416304, India Lat 16.9126535 / Long 74.6030416 Tuesday 26 March 2024 17:14:04

Fluid Mechanics Lab



Budhgaon, Maharashtra, India

WJ63+P6X, Budhgaon, Maharashtra 416