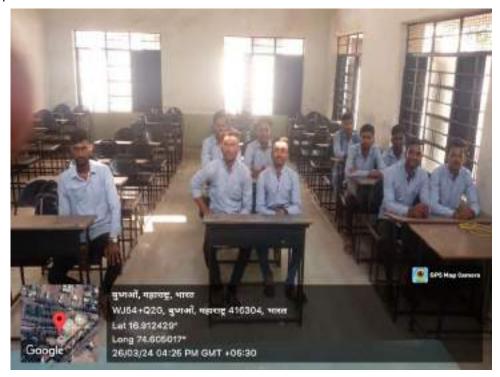

|                  | TOTAL AREA | 1283.478  |

### 4.1.1 The Institution has adequate infrastructure and physical facilities

### **Mechanical Engineering**

1. Classroom







### 2. Tutorial room



### 3. HOD Cabin



### 4. Faculty room



### 5. Department Library





### 6. Laboratory

• Auto Mobile Lab



Mechatronic Lab





I.C. Engine Lab



### Computer Lab



### RAC Lab



### • Fluid Mechanics Lab



### CAD CAM Lab



Metrology and Quality Control Lab



### 7. Seminar room



### 8. P G Classroom



### 9. Meeting room



### 10. Drawing hall



### 11. Workshop

• Fitting Shop



### Machine Shop



### • Carpentry Shop



Welding Shop



## 4.1.1 The Institution has adequate infrastructure and physical facilities

### **Chemical Engineering**

### 1. Classroom



### 2. HOD Cabin



### 3. Faculty room



### 4. Seminar Hall



### 5. Computer Lab



# 4.1.1 The Institution has adequate infrastructure and physical facilities Chemical Engineering

**Seminar Hall** 





### Laboratory

• Fluid Mechanics Lab



• Chemical Reaction Engineering Lab



### Mass Transfer Lab



### • Process Dynamics and Control Lab



### • Mechanical Operations Lab



### Project Lab



### • Computer Lab



### Heat Transfer Lab



### 4.1.1 The Institution has adequate infrastructure and physical facilities

### **Civil Engineering**

1. Classroom



### 2.Tutorial room



### 3.HOD Cabin



4. Faculty room



5. Department Library Snan Sangli, Maharashtra, India atil.. Pvpit Bus Stop, Soni - Sangli Rd, Budhgaon, Sangli, Budhgaon, Maharashtra 416304, India Lat 16.9