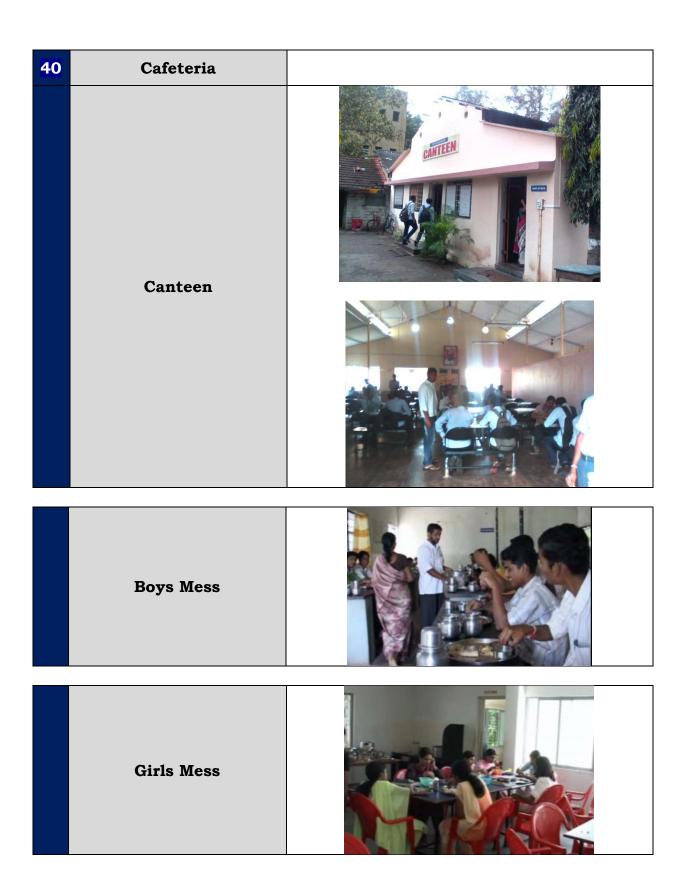

e's               | System Software :- 3                 |
|     |                                      | Application Software :- 45           |
| 5   | Upload : License Copy                | Attached                             |
| 6   | Internet Bandwidth                   | 200 Mbps                             |
| 7   | Name of the Service Provider         | Gazon Communication Pvt. Limited.,   |
| 8   | No of PCs Connected to LAN           | 733                                  |
| 9   | Internet Connection Ratio            | 1:1                                  |
| 10  | Wi-Fi Facility                       | Yes                                  |

#### List of Facilities available

# Library facilities III III Library facilities H Library facilities Seminar Halls / Amphi Auditorium



| 41 Out                                                                                | Door                                                          |                                              | In Door                                                                                                             |
|---------------------------------------------------------------------------------------|---------------------------------------------------------------|----------------------------------------------|---------------------------------------------------------------------------------------------------------------------|
| <ul><li>Cricket</li><li>Foot Ball</li><li>Hockey</li><li>Athletic<br/>Track</li></ul> | <ul><li>Volley Ball</li><li>Kabbadi</li><li>Kho Kho</li></ul> | <ul><l