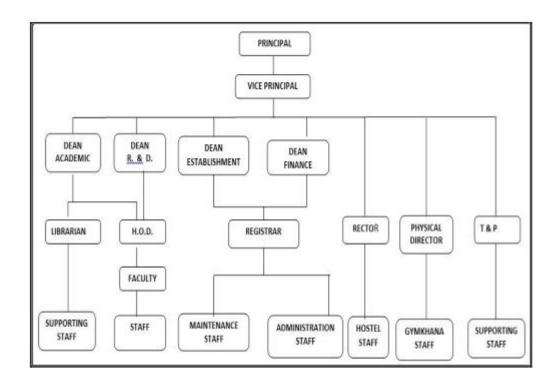

# **ORGANISATION CHART**

 Nature and Extent of involvement of Faculty and students in academic affairs/improvements.

#### 5. ORGANIZATIONAL STRUCTURE