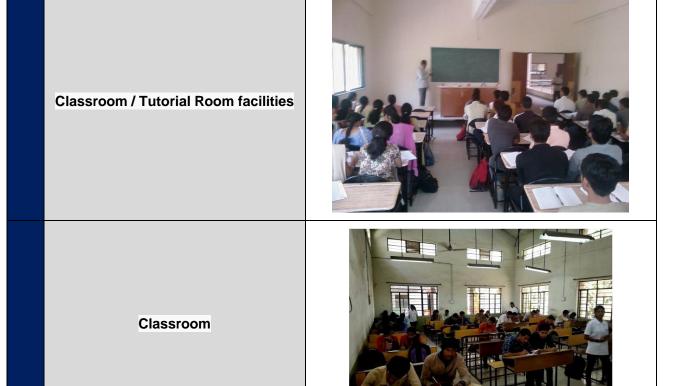

| 38                           | 3254.79                              |
| Seminar Hall                | 10                           | 1480                                 |
| Tutorial Hall               | 22                           | 868.19                               |
| Drawing Hall (*)            | 02                           | 538                                  |
| Computer Centre             | 01                           | 150                                  |
| Library**                   | 01                           | 850                                  |
| Laboratories                | 88+4                         | 75.38.15                             |
| Workshops                   | 01                           | 1050                                 |







| 37 | Laboratory      | Department Of Mechanical Engineering |
|----|-----------------|--------------------------------------|
|    | CNC LAB         |                                      |
|    | Fluid Mechanics |                                      |

# Laboratory of Process Dynamics and Control Advanced instrumental method of analysis

# Surveying Geo Tech Engineering / Transportation Laboratory



# Project & Research LAB Analog Electronics Circuit Lab

# Department of Electronics and Telecommunications Microprocessor & Microcontroller Lab. Communication Lab - 1

|                                   | Department of Instrumentation and Control Engineering |
|-----------------------------------|-------------------------------------------------------|
| Automation Lab