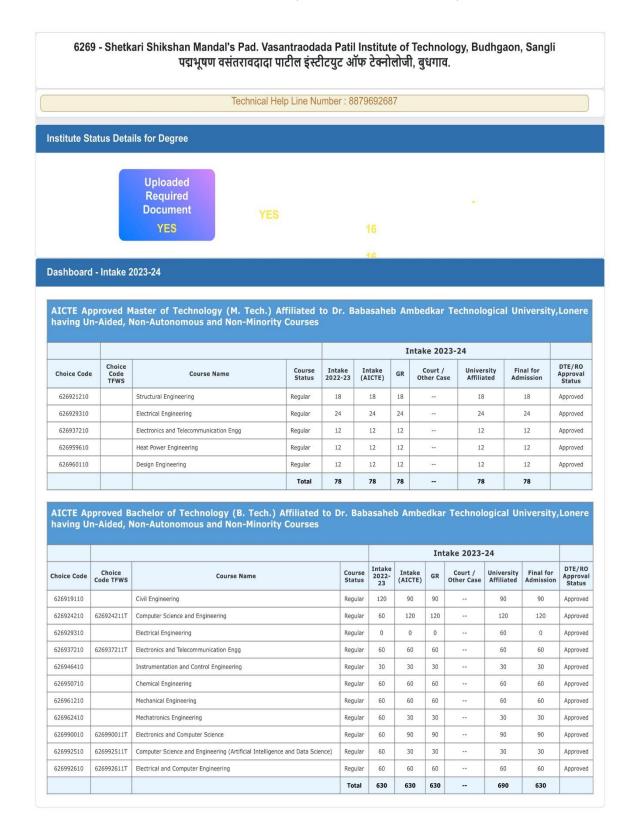

l                      | 22                  |          |           | 868.19                  |
| Drawing Hall (*)                   | 02                  |          |           | 538                     |
| Computer Centre                    | 01                  |          |           | 150                     |
| Library**                          | 01                  |          | -         | 850<br>75 29 15         |
| Laboratories                       | 88+4                |          |           | 75.38.15                |
| Workshops                          | 01                  |          |           | 1050                    |

#### 18.10 (ii) Admission

• Number of seats sanctioned with the year of approval

#### Directorate of Technical Education, Maharashtra State, Mumbai-1



#### 18.10 (ii) Number of Students admitted under various categories each year in the last three years

#### 2023-24

|            | PADMABHOO                                      | SHA  | NVA  | ASAN | NTRA | ODA | ADA  | PAT   | IL IN | STIT | UTE   | OF   | TECH | ONH  | LOG | Y, BI | UDH | GAC | N  |     |     |      |
|------------|------------------------------------------------|------|------|------|------|-----|------|-------|-------|------|-------|------|------|------|-----|-------|-----|-----|----|-----|-----|------|
|            | FIRS                                           | T YE | AR A | DMI  | TTE  | STU | JDEI | NTS ( | CATE  | GEC  | DRY ' | WISE | REF  | PORT | 202 | 23-24 | 4   |     |    |     |     |      |
| Sr.<br>No. | Course Name