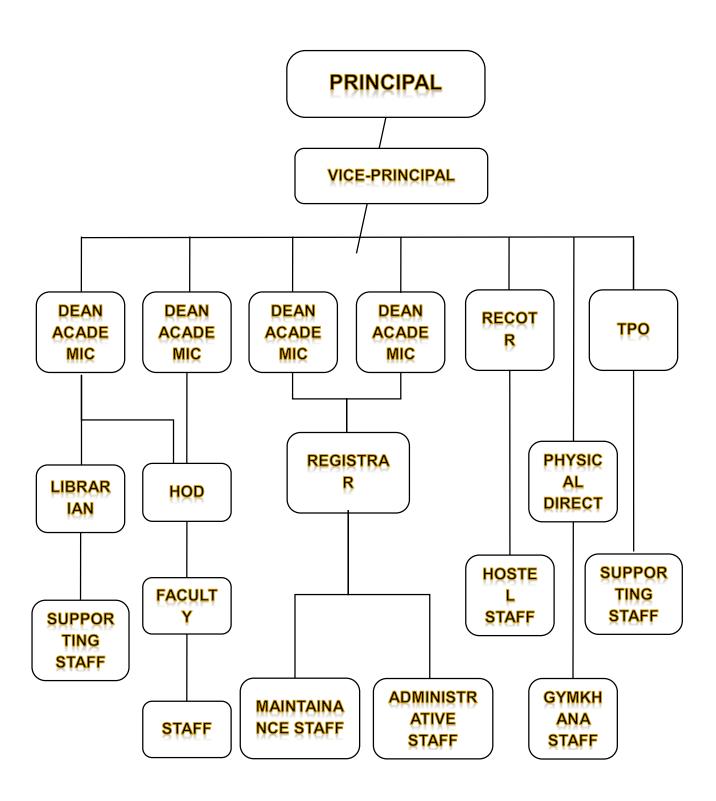

# **ORGANISATION CHART**

 Nature and Extent of involvement of Faculty and students in academic affairs/improvements.

#### 5. ORGANIZATIONAL STRUCTURE