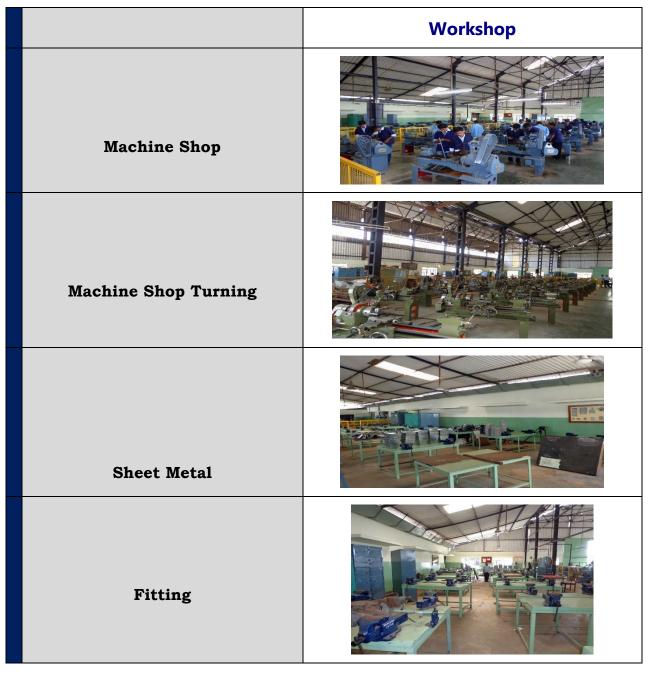

ineering |
|-----------------------------------|-------------------------------------------------------|
| Automation Lab                    |                                                       |
| Process Instrumentation & Control |                                                       |
| Computer Lab                      |                                                       |
|                                   | Department of Computer Science and Engg.              |
| Internet Lab                      |                                                       |
| Linux Lab                         |                                                       |

# Department of Electrical Engineering **AC Machines Lab DC Machines Lab** Switchgear Protection Lab **Electrical Drives Lab**





38

Computer Centre facilities



# • Barrier Free Built Environment for disabled and elderly persons Geo-tagged photos of Diyangjan Facilities

Friendly Ramp for Entering into the Department of Mechanical Engineering



Friendly Ramps available inside the Department of Mechanical Engineering





Friendly Ramp for Entering into the Department of Chemical Engineering



Friendly Ramp for Entering into the Department of Civil Engineering



Friendly Ramp inside the Auditorium Area



**Elevator (Lift) Facility** 



Elevator (Lift) Facility (Divyangjan Friendly)



Divyangjan Friendly - Help Button Facility near the Elevator Area



Divyangjan Friendly – Washroom (Restroom) Facility



# Divyangjan Friendly – Classroom Facility





# Occupancy Certificate

# OCCUPANCY CERTIFICATE

This t