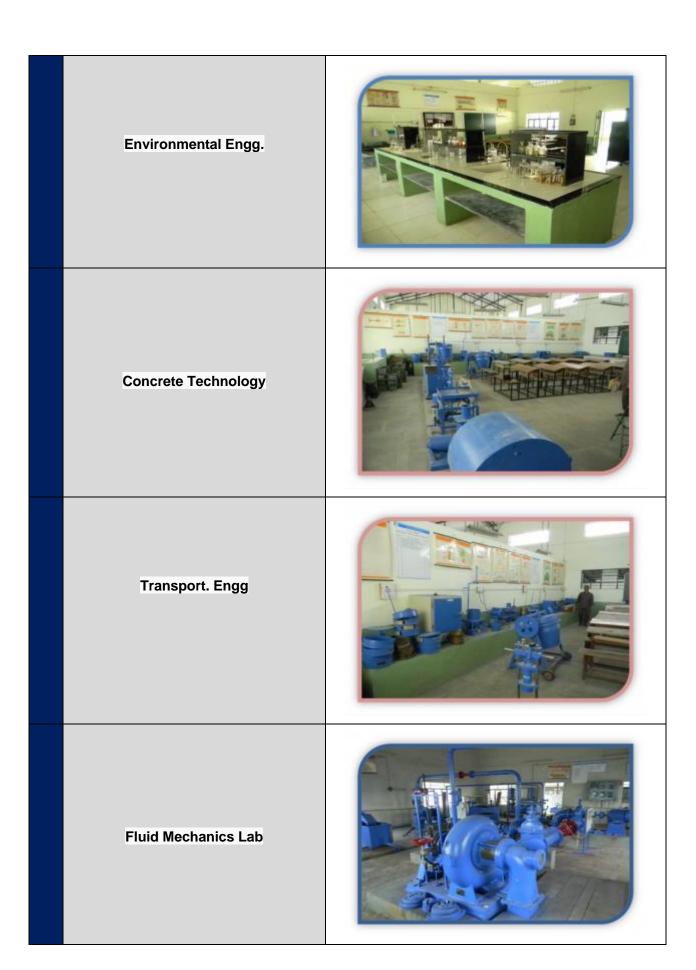

| 01                           | 150                                  |
| Library**                   | 01                           | 850                                  |
| Laboratories                | 88+4                         | 75.38.15                             |
| Workshops                   | 01                           | 1050                                 |







| 37 | Laboratory      | Department Of Mechanical Engineering |
|----|-----------------|--------------------------------------|
|    | CNC LAB         |                                      |
|    | Fluid Mechanics |                                      |

# Laboratory of Process Dynamics and Control Advanced instrumental method of analysis

# Surveying Geo Tech Engineering / Transportation Laboratory



# Project & Research LAB Analog Electronics Circuit Lab

# Department of Electronics and Telecommunications Microprocessor & Microcontroller Lab. Communication Lab - 1

|                                   | Department of Instrumentation and Control Engineering |
|-----------------------------------|-------------------------------------------------------|
| Automation Lab                    |                                                       |
| Process Instrumentation & Control |                                                       |
| Computer Lab                      |                                                       |
|                                   | Department of Computer Science and Engg.              |
| Internet Lab                      |