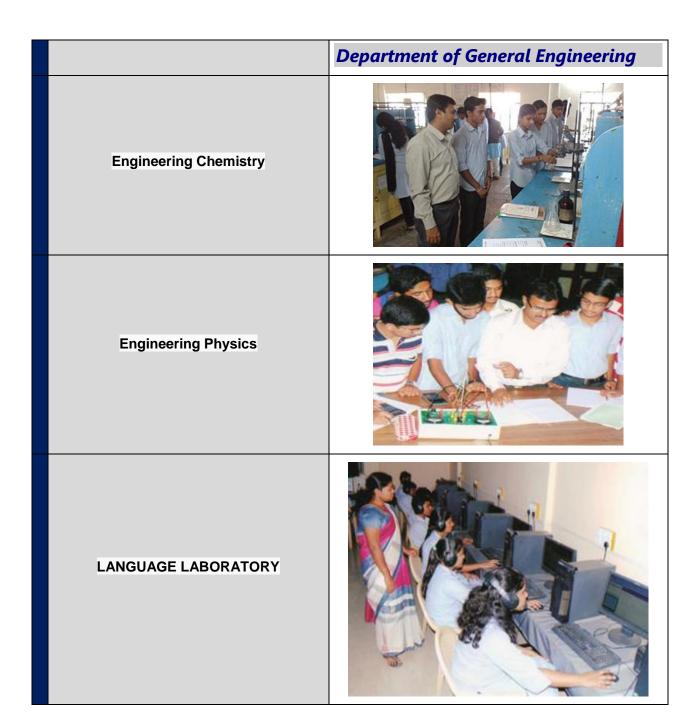

ngineering |
|-----------------------------------|-------------------------------------------------------|
| Automation Lab                    |                                                       |
| Process Instrumentation & Control |                                                       |
| Computer Lab                      |                                                       |
|                                   | Department of Computer Science and Engg.              |
| Internet Lab                      |                                                       |
| Linux Lab                         |                                                       |

# Department of Electrical Engineering **AC Machines Lab DC Machines Lab** Switchgear Protection Lab **Electrical Drives Lab**





38

Computer Centre facilities



# • Barrier Free Built Environment for disabled and elderly persons Geo-tagged photos of Diyangjan Facilities

Friendly Ramp for Entering into the Department of Mechanical Engineering



Friendly Ramps available inside the Department of Mechanical Engineering





Friendly Ramp for Entering into the Department of Chemical Engineering



Friendly Ramp for Entering into the Department of Civil Engineering



Friendly Ramp inside the Auditorium Area



**Elevator (Lift) Facility** 



Elevator (Lift) Facility (Divyangjan Friendly)



Divyangjan Friendly - Help Button Facility near the Elevator Area



Divyangjan Friendly – Washroom (Restroom) Facility



# Divyangjan Friendly – Classroom Facility





# Occupancy Certificate

# OCCUPANCY CERTIFICATE

This